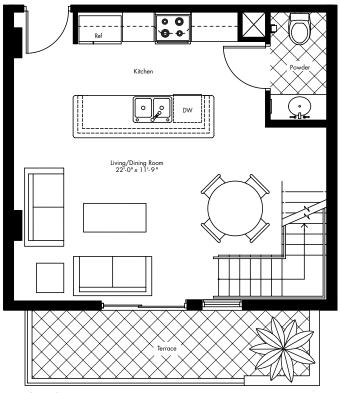

## LOFT ${\mathcal B}$

TOTAL AREA

1,497 Sq.Ft.

 $139.07 \text{ m}^2$ 

VILLAGE ? PLACE

Terrace 112 Sq.Ft.  $10.40 \text{ m}^2$ 

Level 2

THE FEATURES CONTAINED ON THIS BROCHURE ARE REPRESENTATIVE ONLY AND THE DEVELOPER RESERVES THE RIGHT WITHOUT NOTICE TO OR APPROVA OF THE BUYER TO MAKE SUBSTITUTIONS OF AT LEAST EQUAL QUALITY FOR FEATURES, MATERIALS AND EQUIPMENT ITEMZED HEREIN.