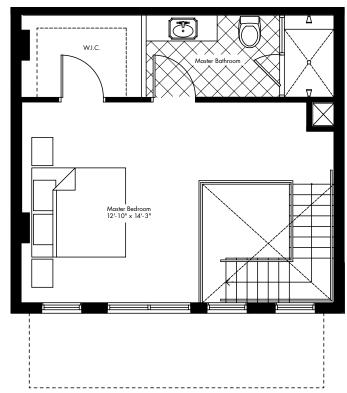

## LOFT ${\mathcal B}$

TOTAL AREA

1,497 Sq.Ft.

 $139.07 \text{ m}^2$ 

VILLAGE ? PLACE

Terrace 112 Sq.Ft.  $10.40 \text{ m}^2$ 

Level 2

THE FEATURES CONTAINED ON THIS BROCHURE ARE REPRESENTATIVE ONLY AND THE DEVELOPER RESERVES THE RIGHT WITHOUT NOTICE TO OR APPROVA OF THE BUYER TO MAKE SUBSTITUTIONS OF AT LEAST EQUAL QUALITY FOR FEATURES, MATERIALS AND EQUIPMENT ITEMZED HEREIN.