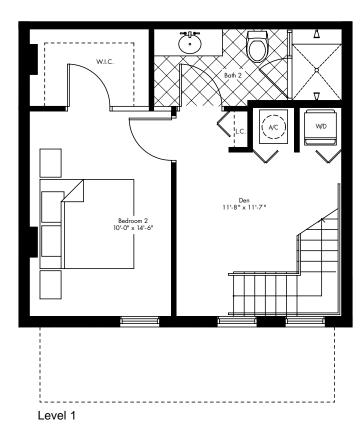

## LOFT ${\mathcal B}$

TOTAL AREA

1,497 Sq.Ft.

 $139.07 \text{ m}^2$ 

VILLAGE ? PLACE

Terrace 112 Sq.Ft.  $10.40 \text{ m}^2$ 

Level 2

THE FEATURES CONTAINED ON THIS BROCHURE ARE REPRESENTATIVE ONLY AND THE DEVELOPER RESERVES THE RIGHT WITHOUT NOTICE TO OR APPROVA OF THE BUYER TO MAKE SUBSTITUTIONS OF AT LEAST EQUAL QUALITY FOR FEATURES, MATERIALS AND EQUIPMENT ITEMZED HEREIN.