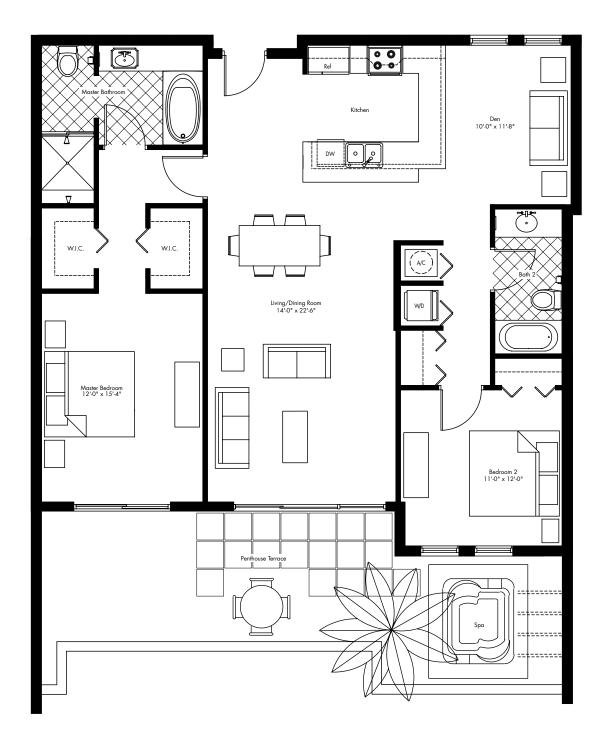

## PENTHOUSE *L*

| PH 1 | Total Area<br>Terrace | <b>1,698 Sq.Ft.</b><br>253 Sq.Ft. | $\frac{157.74 \text{ m}^2}{23.50 \text{ m}^2}$ |
|------|-----------------------|-----------------------------------|------------------------------------------------|
| PH 5 | TOTAL AREA            | 1,697 Sq.Ft.                      | 157.64 m <sup>2</sup>                          |
|      | TERRACE               | 252 Sq.Ft.                        | 23.40 m <sup>2</sup>                           |
|      |                       | 1                                 |                                                |