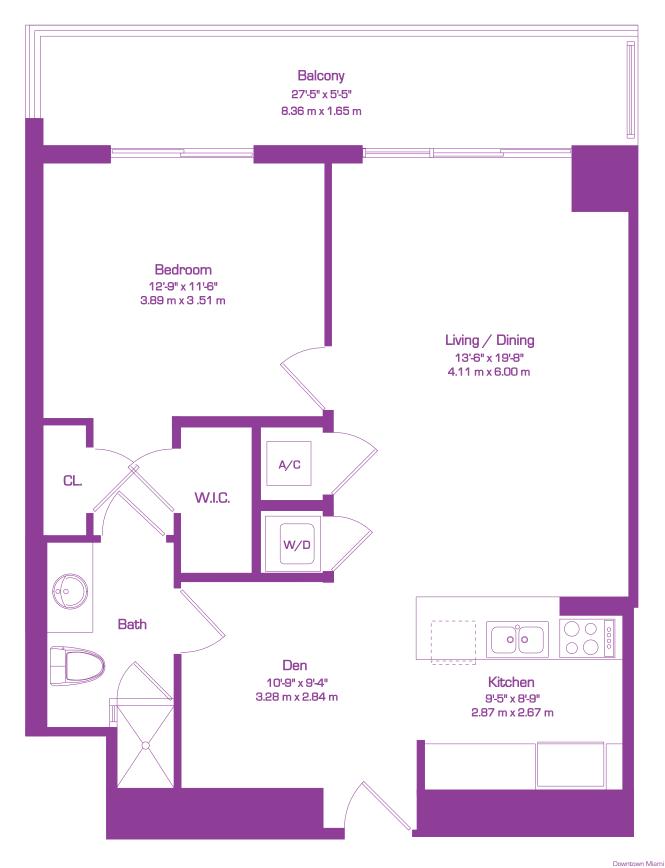

| UNIT H                  | Interior: $845 \text{ sf} / 78.50 \text{ m}^2$ | <b>TOTAL:</b> 995 sf/92.40 m <sup>2</sup> |
|-------------------------|------------------------------------------------|-------------------------------------------|
| 1 Bedrooms/1 Bath + Den | <b>Balcony:</b> 150 sf 13.90 m <sup>2</sup>    | Scale: 1' = 3/8"                          |
|                         |                                                |                                           |