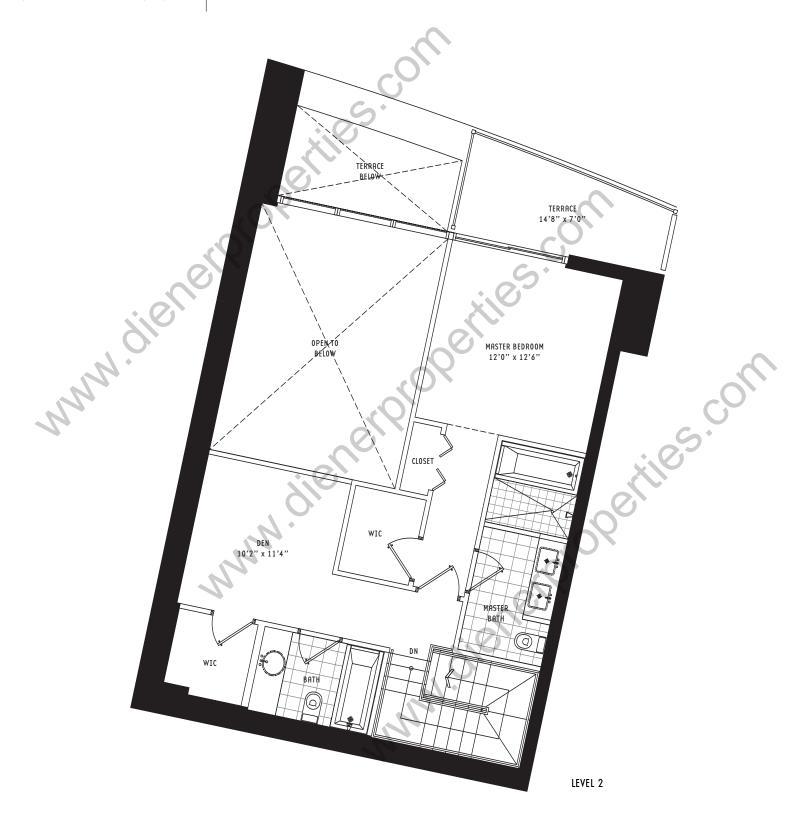

## TOWNHOME B1 2 Bedroom + Den • 3 Bath

All dimensions are approximate and all floor plans and development plans are subject to change by the developer without notice. Stated dimensions are measured to the exterior boundaries of the exterior walls and the centerline of interior demising walls and in fact vary from the dimensions that would be determined by using the description and definition of the "Unit" set forth in the Declaration (which generally only includes the interior airspace between the perimeter walls and excludes interior structural components).

 Interior
 1,694 sq ft
 157.5 m²

 Terrace
 295 sq ft
 27.4 m²

 Total area
 1,989 sq ft
 184.9 m²