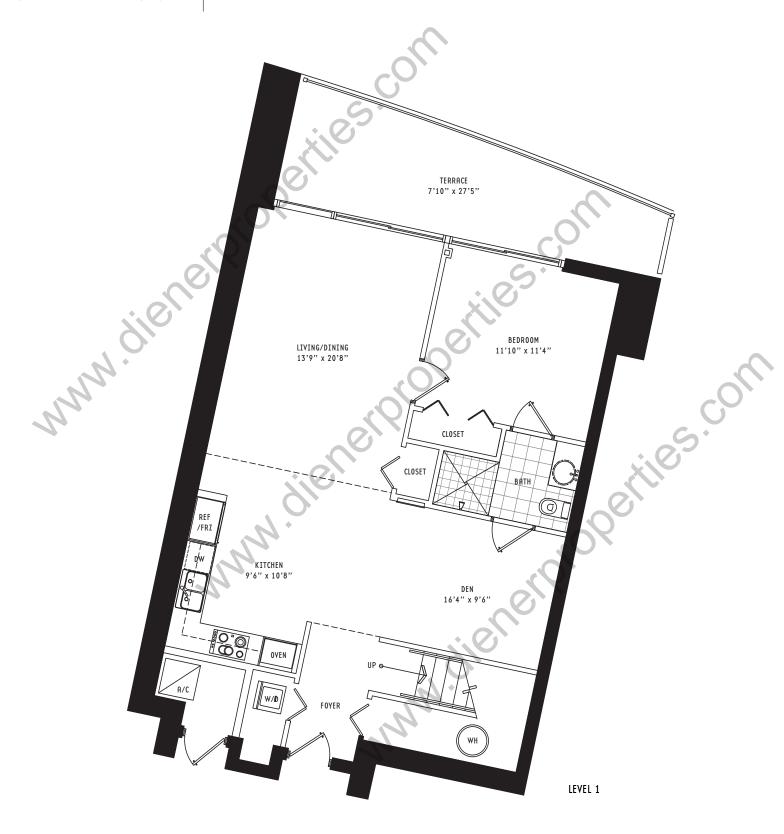

## TOWNHOME B1 2 Bedroom + Den • 3 Bath

All dimensions are approximate and all floor plans and development plans are subject to change by the developer without notice. Stated dimensions are measured to the exterior boundaries of the exterior walls and the centerline of interior demising walls and in fact vary from the dimensions that would be determined by using the description and definition of the "Unit" set forth in the Declaration (which generally only includes the interior airspace between the perimeter walls and excludes interior structural components).

 Interior
 1,694 sq ft
 157.5 m²

 Terrace
 295 sq ft
 27.4 m²

 Total area
 1,989 sq ft
 184.9 m²