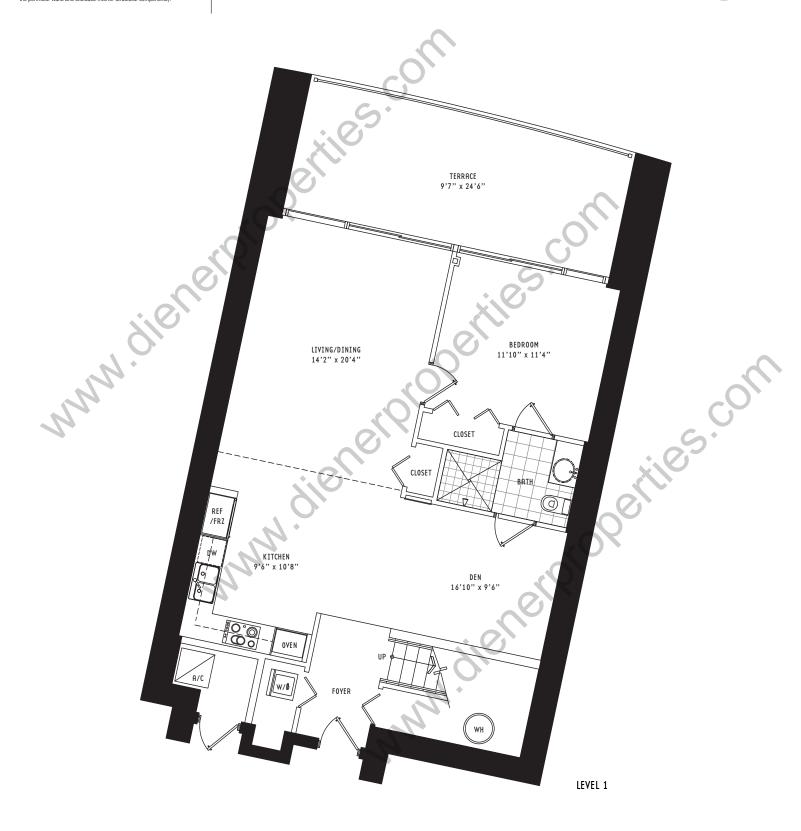

## TOWNHOME B2 2 Bedroom + Den • 3 Bath

All dimensions are approximate and all floor plans and development plans are subject to change by the developer without notice. Stated dimensions are measured to the exterior boundaries of the exterior walls and the centerline of interior demising walls and in fact vary from the dimensions that would be determined by using the description and definition of the "Unit" set forth in the Declaration (which generally only includes the interior airspace between the perimeter walls and excludes interior structural components).