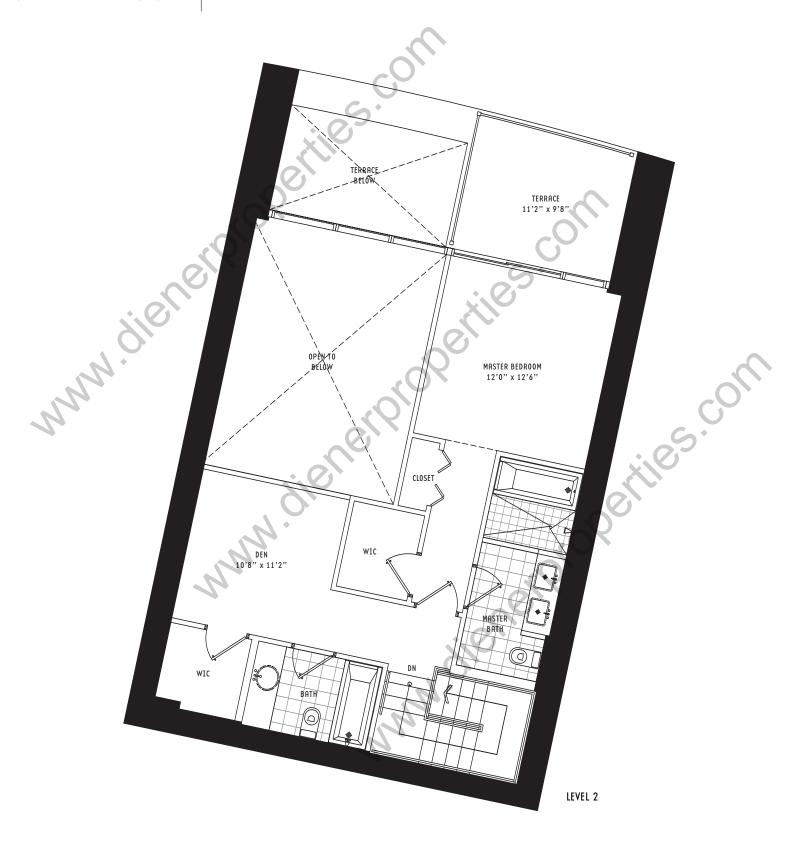

## TOWNHOME B2 2 Bedroom + Den • 3 Bath

All dimensions are approximate and all floor plans and development plans are subject to change by the developer without notice. Stated dimensions are measured to the exterior boundaries of the exterior walls and the centerline of interior demising walls and in fact vary from the dimensions that would be determined by using the description and definition of the "Unit" set forth in the Declaration (which generally only includes the interior airspace between the perimeter walls and excludes interior structural components).