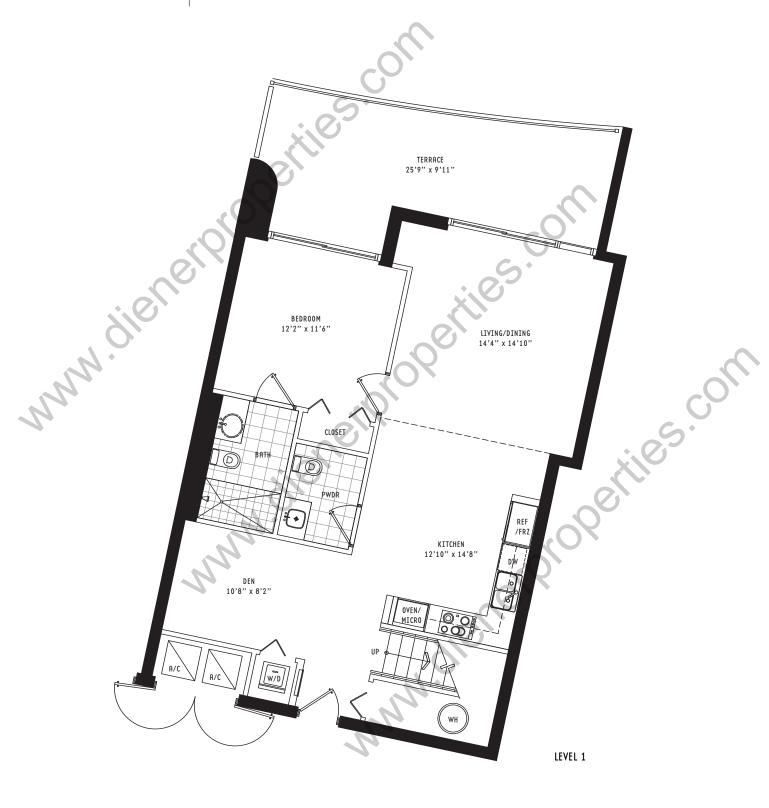

## TOWNHOME C 2 Bedroom + Den • 2.5 Bath

All dimensions are approximate and all floor plans and development plans are subject to change by the developer without notice. Stated dimensions are measured to the exterior boundaries of the exterior walls and the centerline of interior demising walls and in fact vary from the dimensions that would be determined by using the description and definition of the "Unit" set forth in the Declaration (which generally only includes the interior airspace between the perimeter walls and excludes interior structural components).