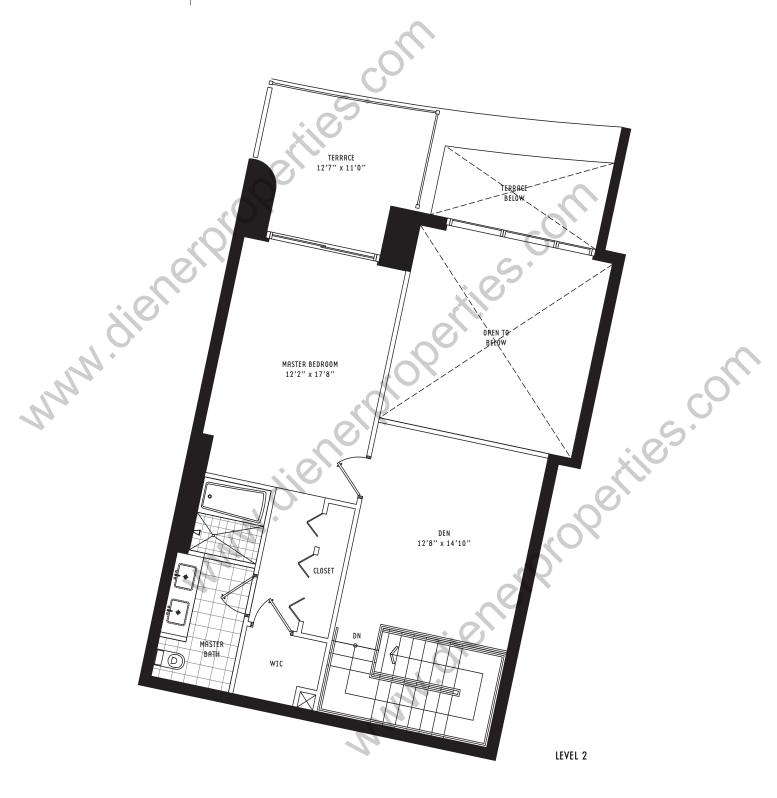

## TOWNHOME C 2 Bedroom + Den • 2.5 Bath

All dimensions are approximate and all floor plans and development plans are subject to change by the developer without notice. Stated dimensions are measured to the exterior boundaries of the exterior walls and the centerline of interior demising walls and in fact vary from the dimensions that would be determined by using the description and definition of the "Unit" set forth in the Declaration (which generally only includes the interior airspace between the perimeter walls and excludes interior structural components).