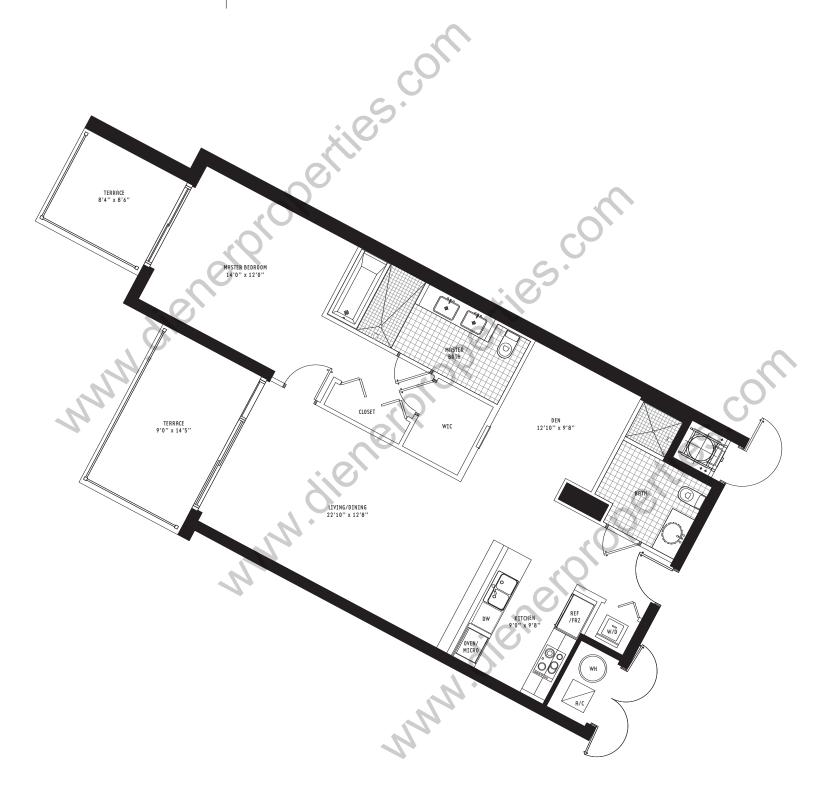

## UNIT F 1 Bedroom + Den • 2 Bath

All dimensions are approximate and all floor plans and development plans are subject to change by the developer without notice. Stated dimensions are neasured to the exterior boundaries of the exterior walls and the centerline of interior demisting walls and in fact vary from the dimensions that would be determined by using the description and definition of the "Unit" set forth in the Declaration (which generally only includes the interior airspace between the perimeter walls and excludes interior structural components).

 Interior
 1,140 sq ft
 105.9 m²

 Terrace
 209 sq ft
 19.4 m²

 Total area
 1,349 sq ft
 125.3 m²