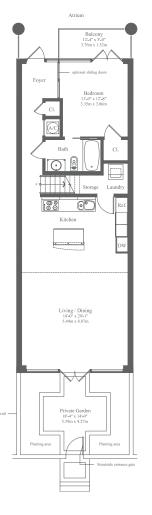

2 🗀 2 🛁 1 🖺 1 🖨

Stated dimensions are measured to the exterior boundaries of the exterior walls, the centerline of interior demising walls between units, and the outer boundary of interior demising walls adjacent to common elements, and in fact vary from the dimensions that would be determined by using the description and definition of the 'Unit' set forth in the Declaration (which generally only includes the interior airspace between the perimeter walls and excludes interior structural components). All dimensions are approximate, and all floor plans & development plans are subject to change.

Atrium

Level 2