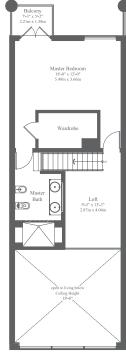

2 🗀 2 🛁 1 🖺 1 🖨

Stated dimensions are measured to the exterior boundaries of the exterior walls, the centerline of interior demising walls between units, and the outer boundary of interior demising walls adjacent to common elements, and in fact vary from the dimensions that would be determined by using the description and definition of the 'Unit' set forth in the Declaration (which generally only includes the interior airspace between the perimeter walls and excludes interior structural components). All dimensions are approximate, and all floor plans & development plans are subject to change.