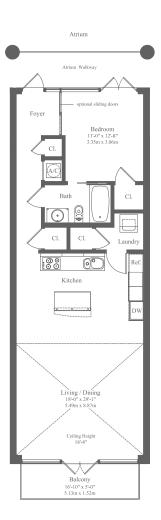

## Fire

Key Section (n.t.s.)

| 1,011 sq. ft. Air Conditioned | 93.92 sq. m. Air Conditioned |
|-------------------------------|------------------------------|
| 84 sq. ft. Balcony            | 7.80 sq. m. Balcony          |
| 1,095 sq. ft. Total           | 101.72 sq. m. Total          |

Stated dimensions are measured to the exterior boundaries of the exterior walls, the centerline of interior demising walls between units, and the outer boundary of interior demising walls adjacent to common elements, and in fact vary from the dimensions that would be determined by using the description and definition of the "Unit" set forth in the Declaration (which generally only includes the interior airspace between the perimeter walls and excludes interior structural components). All dimensions are approximate, and all floor plans & development plans are subject to change.