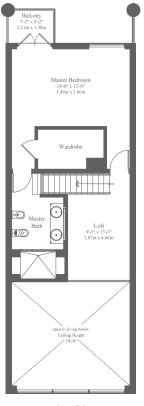

## Water

\*Unit 6: Reverse

| 1,700 sq. ft. Air Conditioned | 157.94 sq. m. Air Conditioned |
|-------------------------------|-------------------------------|
| 182 sq. ft. Balcony           | 16.91 sq. m. Balcony          |
| 1,882 sq. ft. Total           | 174.85 sq. m. Total           |

Stated dimensions are measured to the exterior boundaries of the exterior walls, the centerline of interior demising walls between units, and the outer boundary of interior demising walls adjacent to common elements, and in fact vary from the dimensions that would be determined by using the description and definition of the 'Unit' set forth in the Declaration (which generally only includes the interior airspace between the perimeter walls and excludes interior structural components). All dimensions are approximate, and all floor plans & development plans are subject to change.