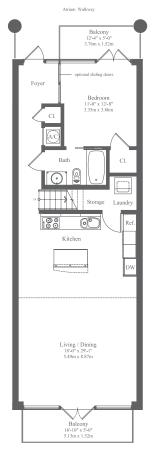

## Water

\*Unit 6: Reverse

| 1,700 sq. ft. Air Conditioned | 157.94 sq. m. Air Conditioned |
|-------------------------------|-------------------------------|
| 182 sq. ft. Balcony           | 16.91 sq. m. Balcony          |
| 1,882 sq. ft. Total           | 174.85 sq. m. Total           |

Stated dimensions are measured to the exterior boundaries of the exterior walls, the centerline of interior demising walls between units, and the outer boundary of interior demising walls adjacent to common elements, and in fact vary from the dimensions that would be determined by using the description and definition of the 'Unit' set forth in the Declaration (which generally only includes the interior airspace between the perimeter walls and excludes interior structural components). All dimensions are approximate, and all floor plans & development plans are subject to change.

Atrium Atrium

Level 2