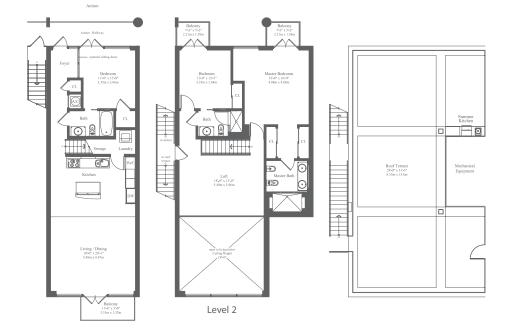

## Wind

| 2,049 sq. ft. Air Conditioned | 190.36 sq. m. Air Conditioned |
|-------------------------------|-------------------------------|
| 131 sq. ft. Balcony           | 12.17 sq. m. Balcony          |
| 1,315 sq. ft. Roof Terrace    | 122.17 sq. m. Roof Terrace    |
| 3,495 sq. ft. Total           | 324.70 sq. m. Total           |

Stated dimensions are measured to the exterior boundaries of the exterior walls, the centerline of interior demising walls between units, and the outer boundary of interior demising walls adjacent to common elements, and in fact vary from the dimensions that would be determined by using the description and definition of the 'Unit' set forth in the Declaration (which generally only includes the interior airspace between the perimeter walls and excludes interior structural components). All dimensions are approximate, and all floor plans & development plans are subject to change.