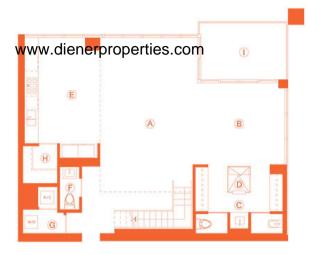

## **UNIT PLANS**

UNIT 0003 | 0004 | 0005 | 0006 | 0008 | 1004 | 2103 | 2104 | 2105 | 2106 | 2108 | TOWER SUITE A | B | UPPER PH A | B | LOWER PH A | B

L1 | L2 | L3 LOWER PH B 2 Bedrooms / 2.5 Baths L1 1239 sf 2581 sf L2 1176 sf A MASTER SUITE 23'7"x14'8" G TERRACE 16'x15'8" TEN MUSEUM PARK Interior L3 166 sf **B** BATH SUITE 16'5"x8'8" H VITALITY POOL 12'x6'4" 122 sf L1 C W.I.C. 13'8"x6'11" 122 sf Exterior L2 **D** CLOSET 519 sf L3 275 sf E TERRACE 14'x9' F A/C TERRACE 16'x10'10" 3100 SF / 288 M2 **TOTAL**