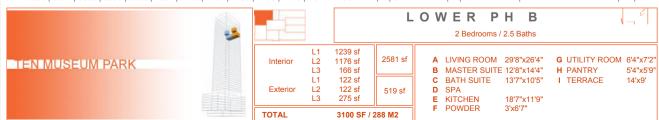

## **UNIT PLANS**

UNIT 0003 | 0004 | 0005 | 0006 | 0008 | 1004 | 2103 | 2104 | 2105 | 2106 | 2108 | TOWER SUITE A | B | UPPER PH A | B | LOWER PH A | B

L1 | L2 | L3 LOWER PH B 2 Bedrooms / 2.5 Baths L1 1239 sf 2581 sf L2 1176 sf A MASTER SUITE 23'7"x14'8" G TERRACE 16'x15'8" TEN MUSEUM PARK Interior L3 166 sf **B** BATH SUITE 16'5"x8'8" H VITALITY POOL 12'x6'4" 122 sf L1 C W.I.C. 13'8"x6'11" 122 sf Exterior L2 **D** CLOSET 519 sf L3 275 sf E TERRACE 14'x9' F A/C TERRACE 16'x10'10" 3100 SF / 288 M2 **TOTAL**