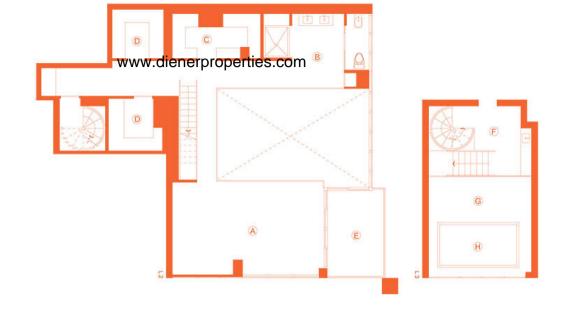

## **UNIT PLANS**

UNIT 0003 | 0004 | 0005 | 0006 | 0008 | 1004 | 2103 | 2104 | 2105 | 2106 | 2108 | TOWER SUITE A | B | UPPER PH A | B | LOWER PH A | B

L1 | L2 | L3 LOWER PH B 2 Bedrooms / 2.5 Baths L1 1239 sf 2581 sf L2 1176 sf A MASTER SUITE 23'7"x14'8" G TERRACE 16'x15'8" TEN MUSEUM PARK Interior L3 166 sf **B** BATH SUITE 16'5"x8'8" H VITALITY POOL 12'x6'4" 122 sf L1 C W.I.C. 13'8"x6'11" 122 sf Exterior L2 **D** CLOSET 519 sf L3 275 sf E TERRACE 14'x9' F A/C TERRACE 16'x10'10" 3100 SF / 288 M2 **TOTAL**