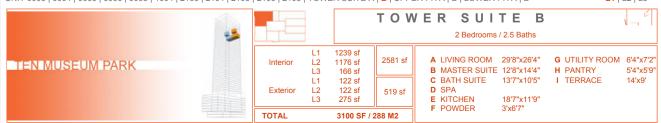

## **UNIT PLANS**

 $\verb|UNIT 0003 | 0004 | 0005 | 0006 | 0008 | 1004 | 2103 | 2104 | 2105 | 2106 | 2108 | TOWER SUITE A \\ | \textbf{B} \\ | UPPER PH A \\ | \textbf{B} \\ | LOWER PH A \\ |$ 

TOWER SUITE 2 Bedrooms / 2.5 Baths L1 1239 sf 2581 sf A MASTER SUITE 23'7"x14'8" G TERRACE 1176 sf 16'x15'8" TEN MUSEUM PARK Interior 166 sf **B** BATH SUITE H VITALITY POOL 12'x6'4" 16'5"x8'8" 122 sf C W.I.C. 13'8"x6'11" 122 sf Exterior L2 D CLOSET 519 sf 275 sf **E** TERRACE 14'x9' F A/C TERRACE 16'x10'10" **TOTAL** 3100 SF / 288 M2