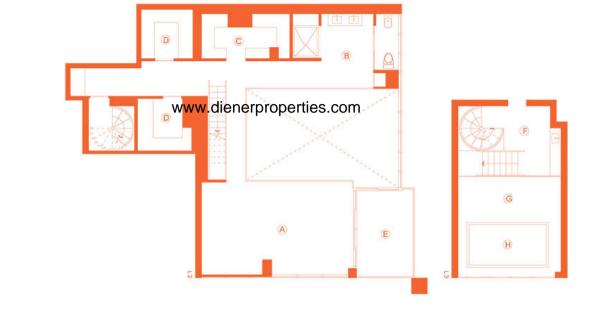

## **UNIT PLANS**

UNIT 0003 | 0004 | 0005 | 0006 | 0008 | 1004 | 2103 | 2104 | 2105 | 2106 | 2108 | TOWER SUITE A | **B** | UPPER PH A | B | LOWER PH A | B

**L1** | L2 | L3

## **UNIT PLANS**

 $\verb|UNIT 0003 | 0004 | 0005 | 0006 | 0008 | 1004 | 2103 | 2104 | 2105 | 2106 | 2108 | TOWER SUITE A \\ | \textbf{B} \\ | UPPER PH A \\ | \textbf{B} \\ | LOWER PH A \\ |$ 

TOWER SUITE 2 Bedrooms / 2.5 Baths L1 1239 sf 2581 sf A MASTER SUITE 23'7"x14'8" G TERRACE 1176 sf 16'x15'8" TEN MUSEUM PARK Interior 166 sf **B** BATH SUITE H VITALITY POOL 12'x6'4" 16'5"x8'8" 122 sf C W.I.C. 13'8"x6'11" 122 sf Exterior L2 D CLOSET 519 sf 275 sf **E** TERRACE 14'x9' F A/C TERRACE 16'x10'10" **TOTAL** 3100 SF / 288 M2

L1 | L2 | L3