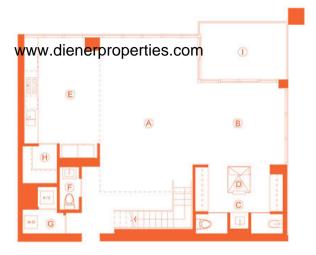

## **UNIT PLANS**

UNIT 0003 | 0004 | 0005 | 0006 | 0008 | 1004 | 2103 | 2104 | 2105 | 2106 | 2108 | TOWER SUITE A | **B** | UPPER PH A | B | LOWER PH A | B

**L1** | L2 | L3

## **UNIT PLANS**

 $\verb|UNIT 0003 | 0004 | 0005 | 0006 | 0008 | 1004 | 2103 | 2104 | 2105 | 2106 | 2108 | TOWER SUITE A \\ | \textbf{B} \\ | UPPER PH A \\ | \textbf{B} \\ | LOWER PH A \\ |$ 

TOWER SUITE 2 Bedrooms / 2.5 Baths L1 1239 sf 2581 sf A MASTER SUITE 23'7"x14'8" G TERRACE 1176 sf 16'x15'8" TEN MUSEUM PARK Interior 166 sf **B** BATH SUITE H VITALITY POOL 12'x6'4" 16'5"x8'8" 122 sf C W.I.C. 13'8"x6'11" 122 sf Exterior L2 D CLOSET 519 sf 275 sf **E** TERRACE 14'x9' F A/C TERRACE 16'x10'10" **TOTAL** 3100 SF / 288 M2

L1 | L2 | L3