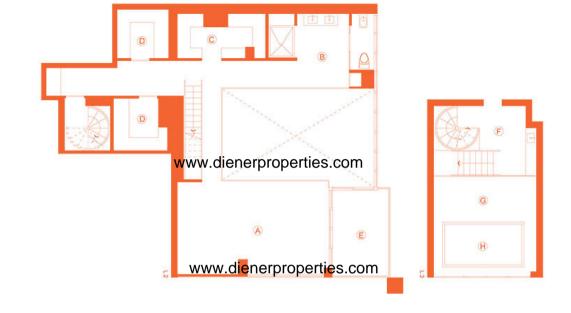

## **UNIT PLANS**

UNIT 0003 | 0004 | 0005 | 0006 | 0008 | 1004 | 2103 | 2104 | 2105 | 2106 | 2108 | TOWER SUITE A | B | UPPER PH A | B | LOWER PH A | B

L1 | L2 | **L3** 