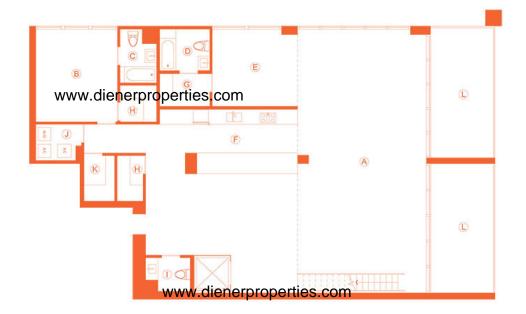

## **UNIT PLANS**

UNIT 0003 | 0004 | 0005 | 0006 | 0008 | 1004 | 2103 | 2104 | 2105 | 2106 | 2108 | TOWER SUITE A | B | UPPER PH A | B | LOWER PH A | B

**L1** | L2 | L3