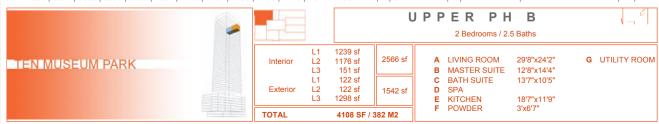

## **UNIT PLANS**

UNIT 0003 | 0004 | 0005 | 0006 | 0008 | 1004 | 2103 | 2104 | 2105 | 2106 | 2108 | TOWER SUITE A | B | UPPER PH A | **B** | LOWER PH A | B

UPPER 2 Bedrooms / 2.5 Baths L1 1239 sf 2566 sf 1176 sf **G** TERRACE TEN MUSEUM PARK Interior A MASTER SUITE 23'7"x14'8" 16'x15'8" H VITALITY POOL 12'6'4" 151 sf **B** BATH SUITE 16'5"x8'8" L3 122 sf C W.I.C. 13'8"x6'11" L2 122 sf **D** CLOSET Exterior 1542 sf 1298 sf **E** TERRACE 14'x9' **F** A/C TERRACE 16'x10'10" **TOTAL** 4108 SF / 382 M2