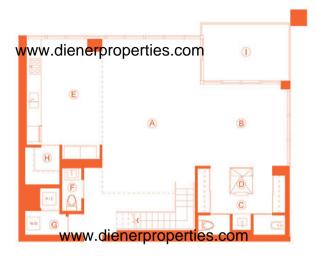

## **UNIT PLANS**

UNIT 0003 | 0004 | 0005 | 0006 | 0008 | 1004 | 2103 | 2104 | 2105 | 2106 | 2108 | TOWER SUITE A | B | UPPER PH A | B | LOWER PH A | B

**L1** | L2 | L3





## **UNIT PLANS**

UNIT 0003 | 0004 | 0005 | 0006 | 0008 | 1004 | 2103 | 2104 | 2105 | 2106 | 2108 | TOWER SUITE A | B | UPPER PH A | **B** | LOWER PH A | B

UPPER 2 Bedrooms / 2.5 Baths L1 1239 sf 2566 sf 1176 sf **G** TERRACE TEN MUSEUM PARK Interior A MASTER SUITE 23'7"x14'8" 16'x15'8" H VITALITY POOL 12'6'4" 151 sf **B** BATH SUITE 16'5"x8'8" L3 122 sf C W.I.C. 13'8"x6'11" L2 122 sf **D** CLOSET Exterior 1542 sf 1298 sf **E** TERRACE 14'x9' **F** A/C TERRACE 16'x10'10" **TOTAL** 4108 SF / 382 M2

L1 | **L2** | L3



## **UNIT PLANS**

UNIT 0003 | 0004 | 0005 | 0006 | 0008 | 1004 | 2103 | 2104 | 2105 | 2106 | 21