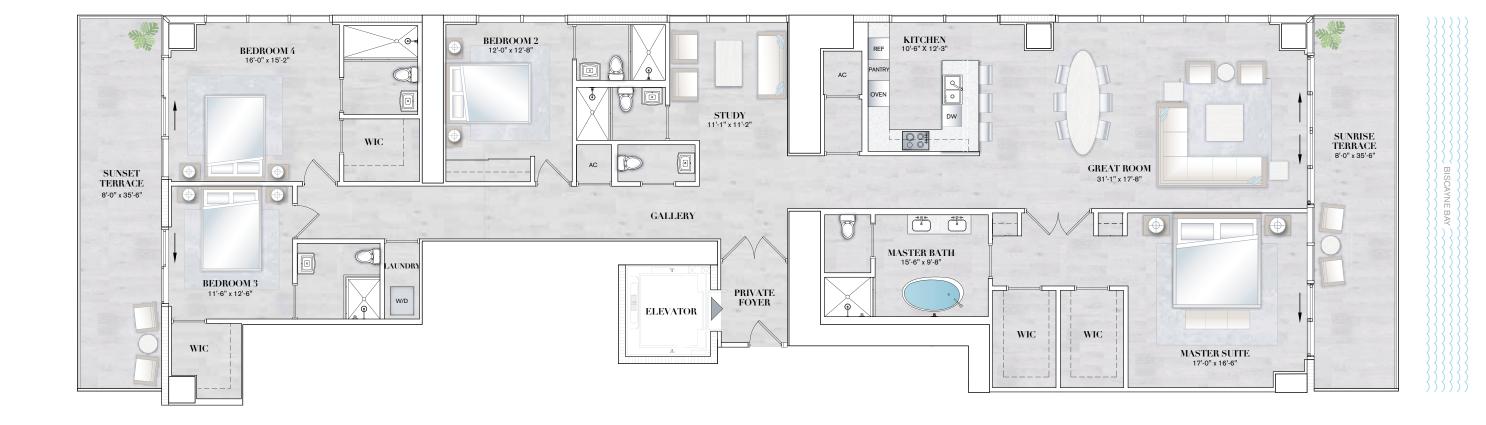

## 4 BEDROOM + STUDY / 5.5 BATH

(CONVERTIBLE TO 5 BEDROOMS)

Interior 3,326 sq. ft. 309 sq. mtrs. Exterior 567 sq. ft. 53 sq. mtrs.

Total Area 3,893 sq. ft. 362 sq. mtrs.

## RESIDENCE FEATURES

- 10' Ceiling Heights
- Two Parking Spaces Per Residence
- High-Speed Private Elevator plus Service Elevator
- Sub-Zero® and Wolf® Stainless Steel Appliances Including Gas Cooktop

- European-Style ItalKraft® Cabinetry in Kitchens and Baths with Under Cabinet Lighting
- Waterworks® Designer Plumbing Fixtures
- Full-Size Stackable Washer & Dryer

ORAL REPRESENTATIONS CANNOT BE RELIED UPON AS CORRECTLY STATING THE REPRESENTATIONS OF THE DEVELOPER. FOR CORRECT REPRESENTATIONS, MAKE REFERENCE TO THIS BROCHURE AND TO THE DOCUMENTS REQUIRED BY SECTION 718.503, FLORIDA STATUTES, TO BE FURNISHED BY A DEVELOPER TO A BUYER OR LESSEE. Stated square footages and dimensions are measured to the exterior boundaries of the exterior demising walls between Units and in fact when the dimensions that would be determined by using the description of the "Unit" set forth in the Declaration, which generally only includes the interior airspace between the perimeter walls and exception structural components and other common of the "Unit" set forth in the Declaration, which generally found in sales materials and is provided to allow a prospective buyer to compare the Units with units in other condominium projects that utilize the same method. For the dimensions of the Units based on the definition of "Unit" in the Declaration, refer to Exhibit "2" to the Declaration of Condominium included in the prospectus. Terraces and Private Elevators are not part of the Unit. Measurements of rooms set forth on this floor plan are generally taken at the farthest points of each given room (as described above and as if the room were a perfect rectangle), without regard for any cutouts or variations. Accordingly, the interior air space dimensions of the actual room will be smaller than the product obtained by multiplying the stated length and width. All square footages and dimensions are estimates based on preliminary plans and will vary with actual construction. Prices, availability, artist's renderings, dimensions, specifications, and features are subject to change at any time without notice.