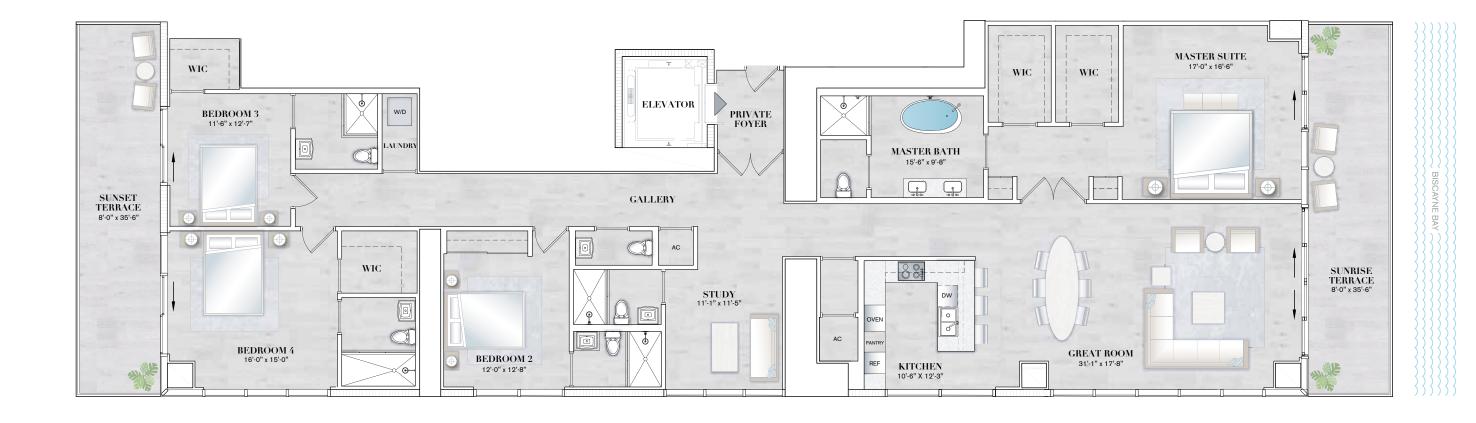

## 4 BEDROOM + STUDY / 5.5 BATH

(CONVERTIBLE TO 5 BEDROOMS)

Interior 3,298 sq. ft. 306 sq. mtrs. Exterior 567 sq. ft. 53 sq. mtrs.

Total Area 3,865 sq. ft. 359 sq. mtrs.

## RESIDENCE FEATURES

- 10' Ceiling Heights
- Two Parking Spaces Per Residence
- High-Speed Private Elevator plus Service Elevator
- Sub-Zero® and Wolf® Stainless Steel Appliances Including Gas Cooktop

- European-Style ItalKraft® Cabinetry in Kitchens and Baths with Under Cabinet Lighting
- Waterworks® Designer Plumbing Fixtures
- Full-Size Stackable Washer & Dryer

ORAL REPRESENTATIONS CANNOT BE RELIED UPON AS CORRECTLY STATING THE REPRESENTATIONS OF THE DEVELOPER. FOR CORRECT REPRESENTATIONS, MAKE REFERENCE TO THIS BROCHURE AND TO THE DOCUMENTS REQUIRED BY SECTION 718.503, FLORIDA STATUTES, TO BE FURNISHED BY A DEVELOPER TO A BUYER OR LESSEE. Stated square footages and dimensions are measured to the exterior boundaries of the exterior walls and the centerline of interior demising walls between Units and in fact when the dimensions that would be determined by using the description and definition of the "Unit" set forth in the Declaration, which generally found in sales materials and is provided to allow a prospective buyer to compare the Units with units in other condominium projects that utilize the same method. For the dimensions of the Units based on the definition of "Unit" in the Declaration, refer to Exhibit "2" to the Declaration of Condominium included in the prospectus. Terraces and Private Elevators are not part of the Unit. Measurements of rooms set forth on this floor plan are generally taken at the farthest points of each given room (as described above and as if the room were a perfect rectangle), without regard for any cutouts or variations. Accordingly, the interior air space dimensions are estimates based on preliminary plans and will vary with actual construction. Prices, availability, artist's renderings, dimensions, specifications, and features are subject to change at any time without notice.