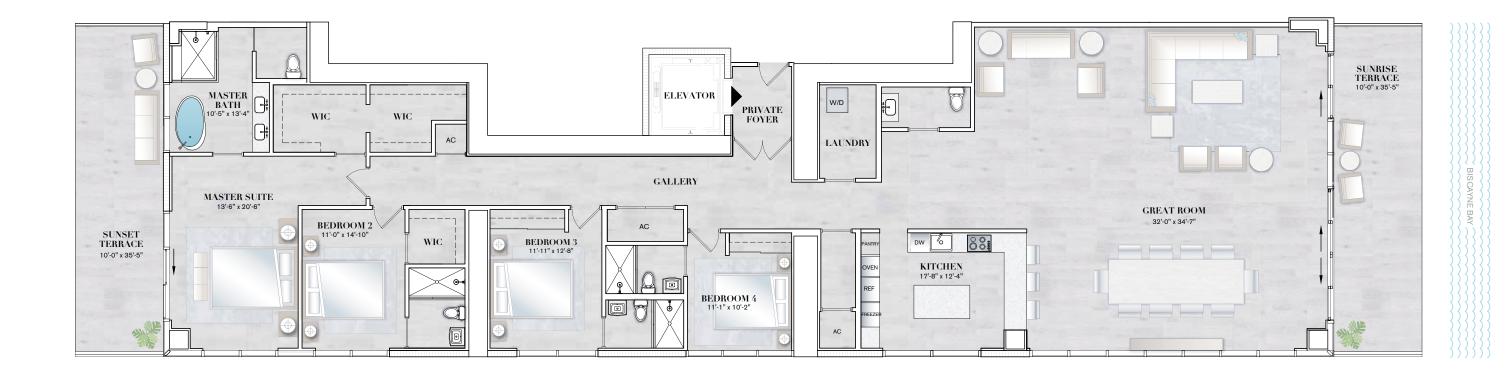

## 4 BEDROOM / 4.5 BATH

Interior 3,887 sq. ft. 361 sq. mtrs. Exterior 710 sq. ft. 66 sq. mtrs.

Total Area 4,597 sq. ft. 427 sq. mtrs.

## RESIDENCE FEATURES

- 10' Ceiling Heights
- Two Parking Spaces Per Residence
- High-Speed Private Elevator plus Service Elevator
- Sub-Zero® and Wolf® Stainless Steel Appliances Including Gas Cooktop
- European-Style ItalKraft® Cabinetry in Kitchens and Baths with Under Cabinet Lighting
- Waterworks® Designer Plumbing Fixtures
- Full-Size Stackable Washer & Dryer