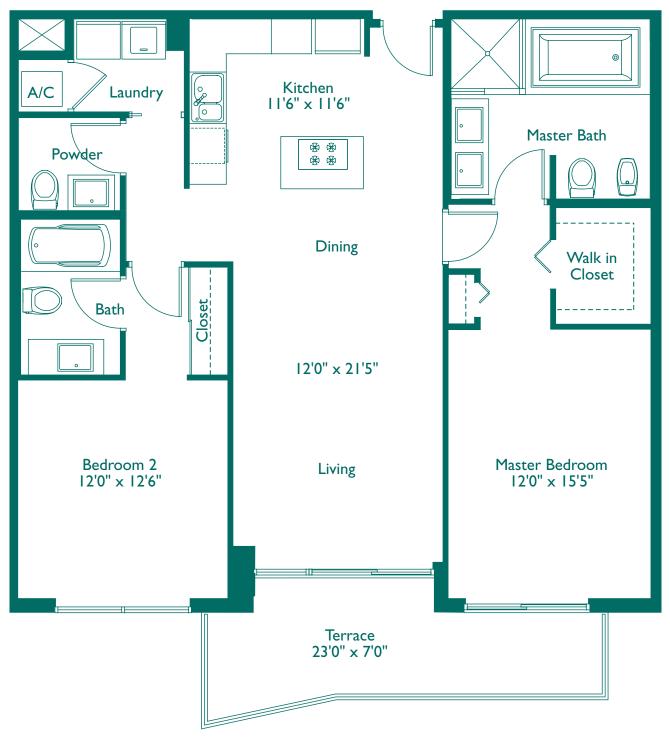

## Unit BR

2 Bedroom, 21/2 Bath 1,451 Total Sq. Ft. - 134.80 m<sup>2</sup>

THE PERFECT SETTING

Broker Participation Welcome. Prices, features, and specifications are subject to change without notice. Illustrations are artists conception. All dimensions are approximate and subject to change without notice. We are pledged to the letter and spirit of U.S. policy for the achievement of equal housing opportunity throughout the Nation. We encourage and support an affirmative advertising and marketing program in which there are no barriers to obtaining housing because of race, color, religion, sex, handicap, familial status, or national origin. ORAL REPRESENTATIONS CANNOT BE RELIED UPON AS CORRECT REPRESENTATIONS, MAKE REFERENCE TO THIS ADVERTISEMENT AND TO THE DOCUMENTS REQUIRED BY SECTION 718.503, FLORIDA STATUTES, TO BE FURNISHED BY A DEVELOPER TO A BUYER OR LESSEE.