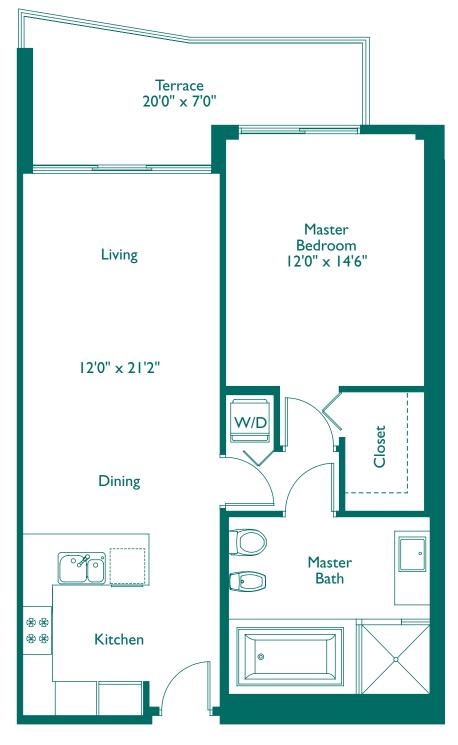

## **Unit CR** I Bedroom, I Bath 956 Total Sq. Ft. - 89.82 m<sup>2</sup>





## THE PERFECT SETTING

Broker Participation Welcome. Prices, features, and specifications are subject to change without notice. Illustrations are artists conception. All dimensions are approximate and subject to change without notice. We are pledged to the letter and spirit of U.S. policy for the achievement of equal housing opportunity throughout the Nation. We encourage and support an affirmative advertising and marketing program in which there are no barriers to obtaining housing because of race, color, religion, sex, handicap, familial status, or national origin. ORAL REPRESENTATIONS CANNOT BE RELIED UPON AS CORRECT REPRESENTATIONS OF THE DEVELOPER. FOR CORRECT REPRESENTATIONS, MAKE REFERENCE TO THIS ADVERTISEMENT AND TO THE DOCUMENTS REQUIRED BY SECTION 718.503, FLORIDA STATUTES, T