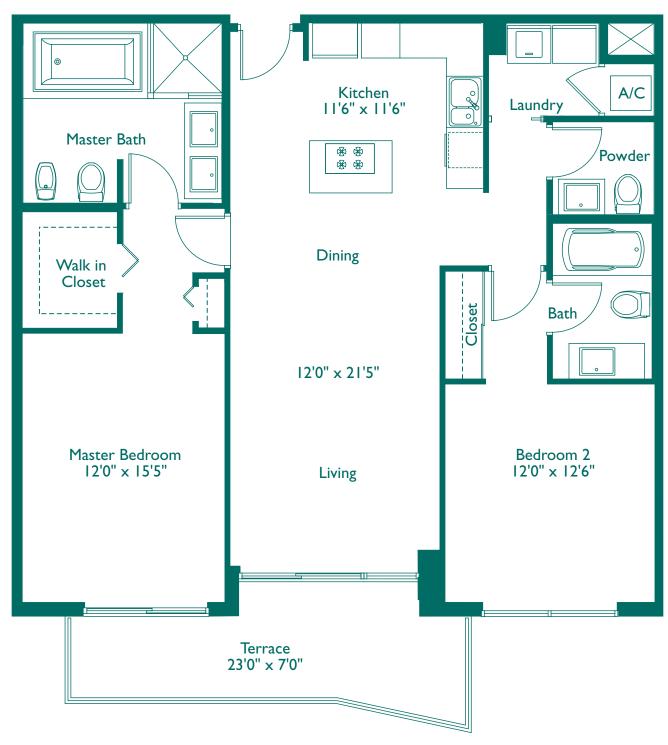

## Unit B

2 Bedroom, 21/2 Bath 1,408 Total Sq. Ft. - 130.80 m<sup>2</sup>

THE PERFECT SETTING

Broker Participation Welcome. Prices, features, and specifications are subject to change without notice. Illustrations are artists conception. All dimensions are approximate and subject to change without notice. We are pledged to the letter and spirit of U.S. policy for the achievement of equal housing opportunity throughout the Nation. We encourage and support an affirmative advertising and marketing program in which there are no barriers to obtaining housing because of race, color, religion, sex, handicap, familial status, or national origin. ORAL REPRESENTATIONS CANNOT BE RELIED UPON AS CORRECT REPRESENTATIONS, MAKE REFERENCE TO THIS ADVERTISEMENT AND TO THE DOCUMENTS REQUIRED BY SECTION 718.503, FLORIDA STATUTES, TO BE FURNISHED BY A DEVELOPER TO A BUYER OR LESSEE.