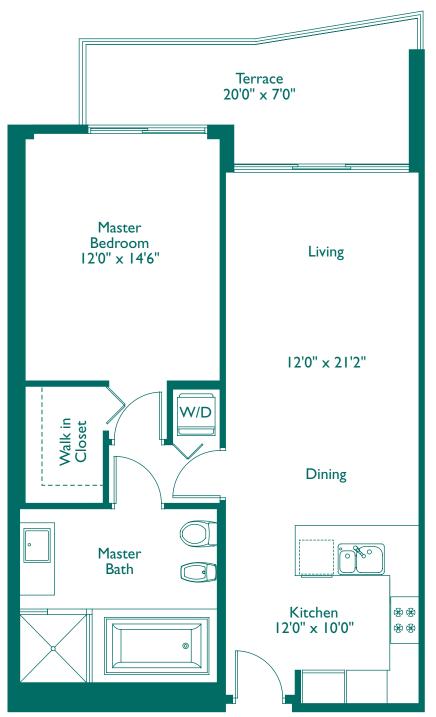

## **Unit C** I Bedroom, I Bath 979 Total Sq. Ft. - 90.95 m<sup>2</sup>





## THE PERFECT SETTING

Broker Participation Welcome. Prices, features, and specifications are subject to change without notice. Illustrations are artists conception. All dimensions are approximate and subject to change without notice. We are pledged to the letter and spirit of U.S. policy for the achievement of equal housing opportunity throughout the Nation. We encourage and support an affirmative advertising and marketing program in which there are no barriers to obtaining housing because of race, color, religion, sex, handicap, familial status, or national origin. ORAL REPRESENTATIONS CANNOT BE RELIED UPON AS CORRECT REPRESENTATIONS OF THE DEVELOPER. FOR CORRECT REPRESENTATIONS, MAKE REFERENCE TO THIS ADVERTISEMENT AND TO THE DOCUMENTS REQUIRED BY SECTION 718.503, FLORIDA STATUTES, T