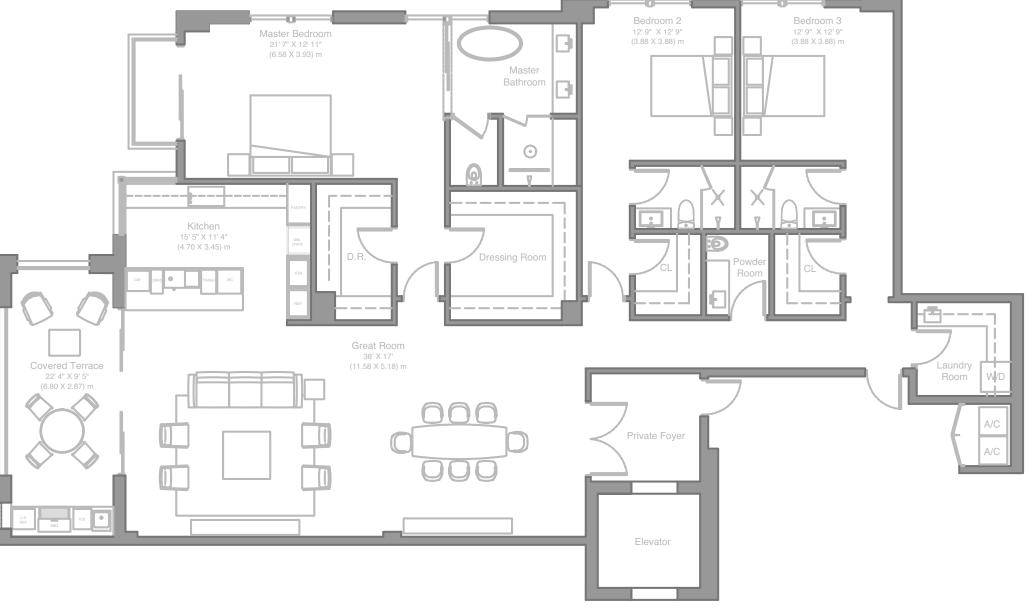

## RESIDENCE FEATURES

| BEDS | BATHS | A/C              | TERRACE        | TOTAL            |
|------|-------|------------------|----------------|------------------|
| 3    | 3     | 2678 SF / 249 SM | 343 SF / 32 SM | 3021 SF / 280 SM |

Private foyer with semi-private elevator entry Spacious living spaces 10-foot ceilings in living areas 11-foot ceilings in living areas on 11th Floor Lighting control system throughout
Custom motorized window treatments
Gourmet eat-in kitchen with custom European cabinetry
Full state-of-the-art Subzero and Wolf appliance suite

Custom closets finished with European millwork Master bedroom suite with spacious bathroom, separate vanity area and dressing room Master bathrooms feature custom vanities 2 assigned EV-ready parking spaces per residence