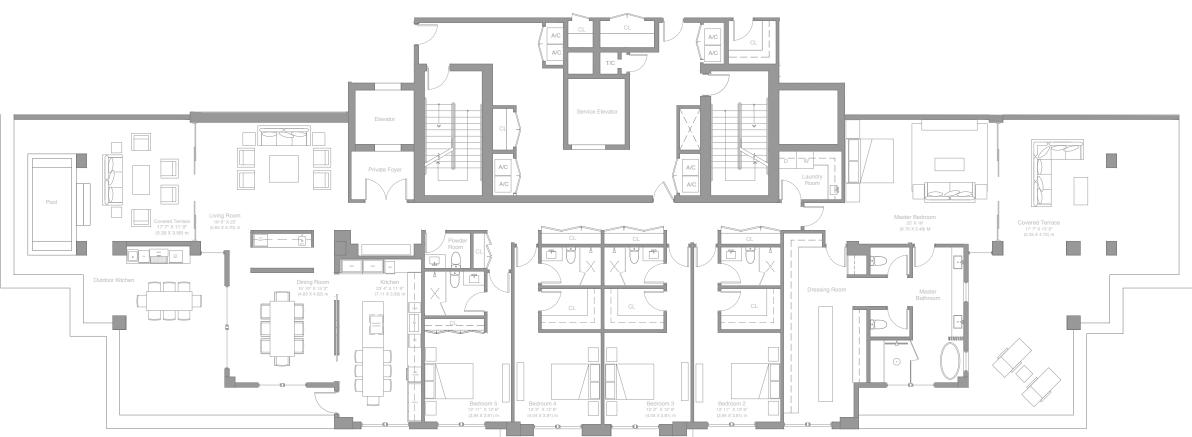

## LOWER PENTHOUSE S TWELFTH FLOOR

## VILLA VALENCIA

| BEDS | BATHS | A/C              | TERRACE          | TOTAL             |
|------|-------|------------------|------------------|-------------------|
| 5    | 5.5   | 4211 SF / 391 SM | 2179 SF / 202 SM | 6390 SF / 2570 SM |