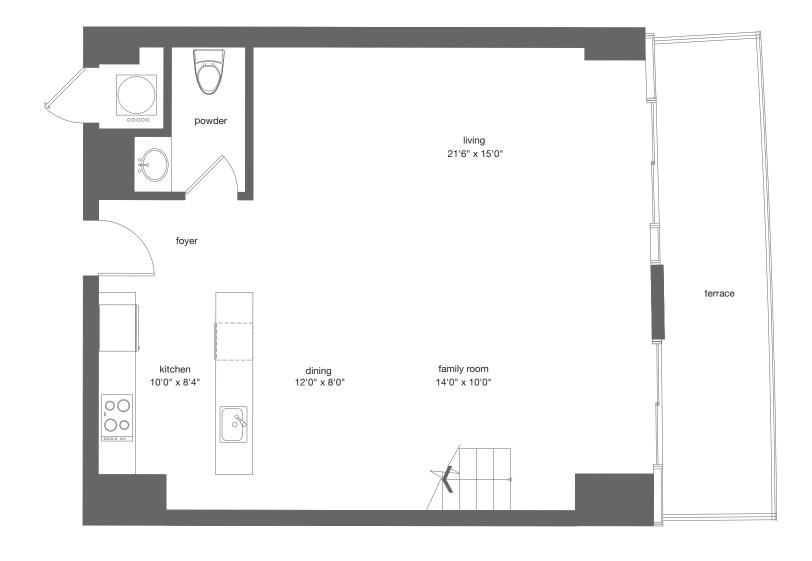

TOTAL 2,907 sf / 270 m<sup>2</sup>

Prices, features, and specifications subject to change without notice. Oral representations cannot be relied upon as correctly stating representations of the developer. For correct representations by the developer, make reference to documents required bysections 718.503 Florida statutes, to be furnished by developer to a buyer or lessee. The developer makes no representations or warranties regarding the actual size and dimensions of the units contained in this brochure, and no party may rely upon the same in determining whether to purchase a unit and the purchase price of the unit. The survey of the units and provisions of the declaration of condominium shall control in determining the boundaries and actual dimensions of the units. Pocket door will not be furnished by developer. Drawing not to scale.