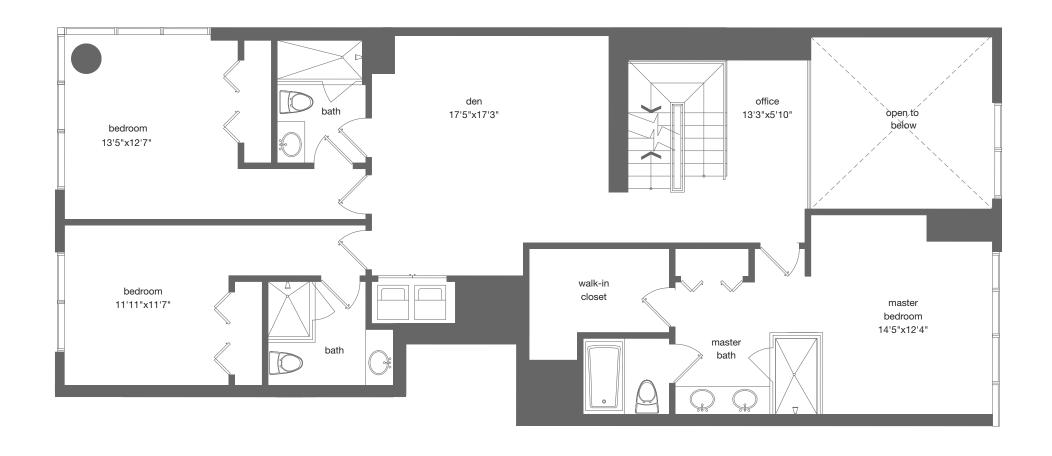

♠ Prices, features, and specifications subject to change without notice. Oral representations cannot be relied upon as correctly stating representations of the developer. For correct representations by the developer, make reference to documents required bysections 718.503 Florida statutes, to be furnished by developer to a buyer or lessee. The developer makes no representations or warranties regarding the actual size and dimensions of the units contained in this brochure, and no party may rely upon the same in determining whether to purchase a unit and the purchase price of the unit. The survey of the units and provisions of the declaration of condominium shall control in determining the boundaries and actual dimensions of the units. Pocket door will not be furnished by developer. Draw