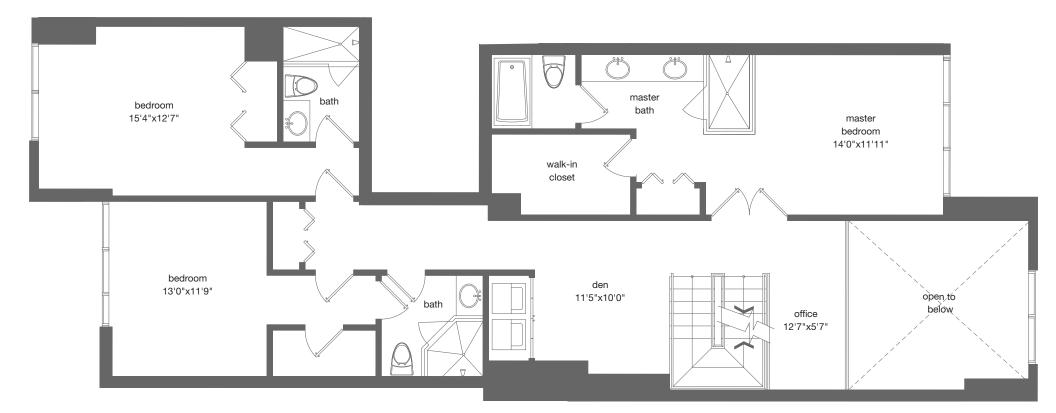

## mint





FORTUNE

 Prices, features, and specifications subject to change without notice. Oral representations cannot be relied upon as correctly stating representations of the developer. For correct representations by the developer, make reference to documents required bysections 718.503 Florida statutes, to be furnished by developer to a buyer or lessee. The developer makes no representations or warranties regarding the actual size and dimensions of the units contained in this brochure, and no party may rely upon the same in determining whether to purchase a unit and the purchase price of the unit. The survey of the units and provisions of the declaration of condominium shall control in determining the boundaries and actual dimensions of the units. Pocket door will not be furnished by develop