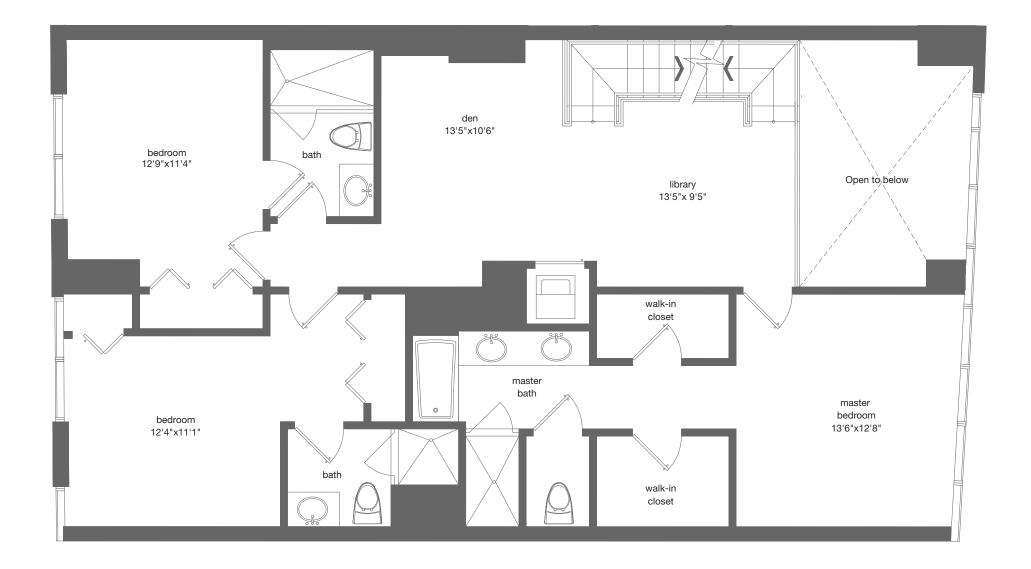

## mint

Prices, features, and specifications subject to change without notice. Oral representations cannot be relied upon as correctly stating representations of the developer. For correct representations by the developer, make reference to documents required bysections 718.503 Florida statutes, to be furnished by developer to a buyer or lessee. The developer makes no representations or warranties regarding the actual size and dimensions of the units contained in this brochure, and no party may rely upon the same in determining whether to purchase a unit and the purchase price of the unit. The survey of the units and provisions of the declaration of condominium shall control in determining the boundaries and actual dimensions of the units. Pocket door will not be furnished by developer. Drawing not to scale.

TOTAL 3,265 sf / 303 m<sup>2</sup>

KEY INTERNATIONAL Development