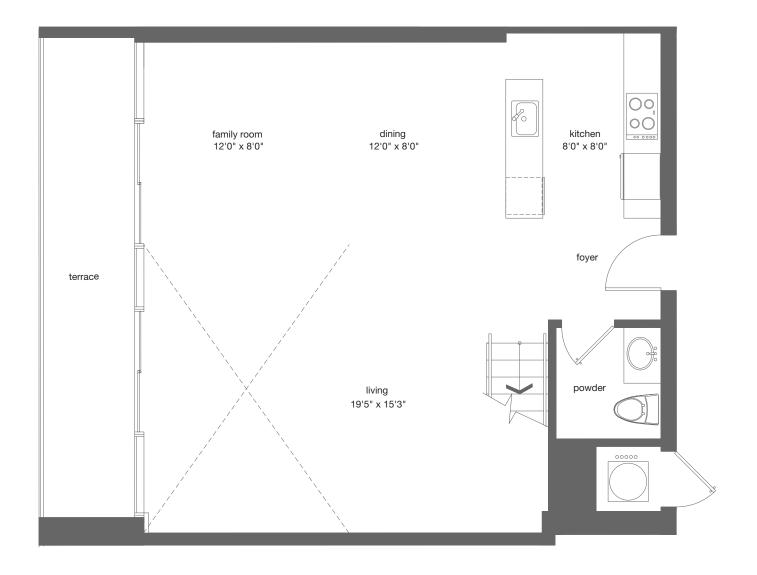

TOTAL 2,162 sf / 201 m<sup>2</sup>

♠ Prices, features, and specifications subject to change without notice. Oral representations cannot be relied upon as correctly stating representations of the developer. For correct representations by the developer, make reference to documents required bysections 718.503 Florida statutes, to be furnished by developer to a buyer or lessee. The developer makes no representations or warranties regarding the actual size and dimensions of the units contained in this brochure, and no party may rely upon the same in determining whether to purchase a unit and the purchase price of the unit. The survey of the units and provisions of the declaration of condominium shall control in determining the boundaries and actual dimensions of the units. Pocket door will not be furnished by developer. Drawing not to scale.