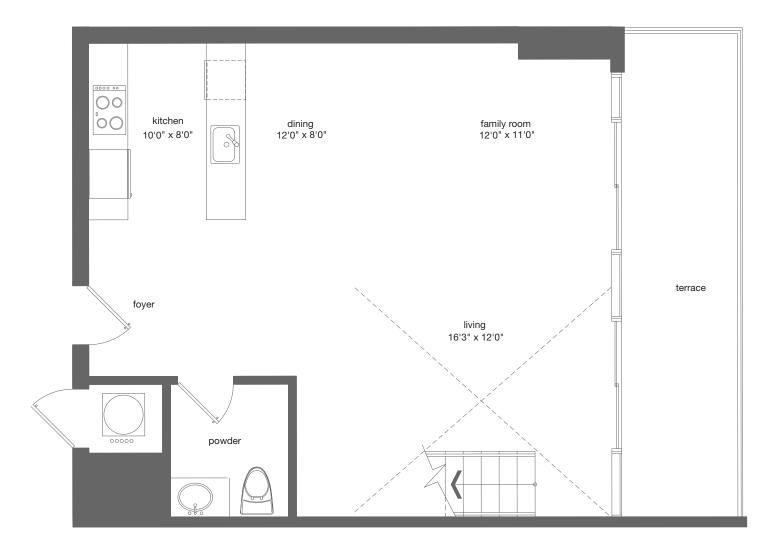

## mint





 Prices, features, and specifications subject to change without notice. Oral representations cannot be relied upon as correctly stating representations of the developer. For correct representations by the developer, make reference to documents required bysections 718.503 Florida statutes, to be furnished by developer to a buyer or lessee. The developer makes no representations or warranties regarding the actual size and dimensions of the units contained in this and actual dimensions of the units. Pocket door will not be furnished by developer. Drawing not to scale.

Key INTERNATIONAL TOTAL 2,904 sf / 270 m<sup>2</sup>