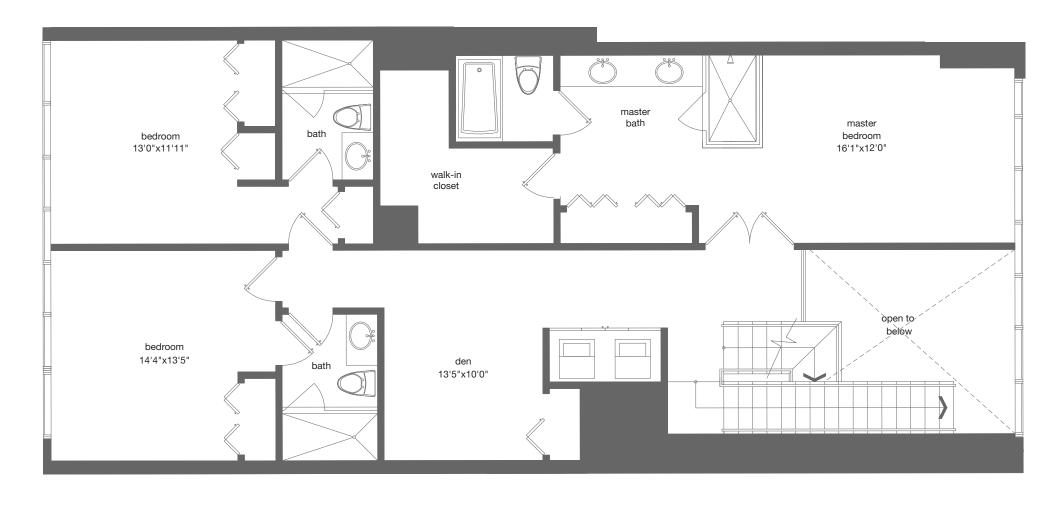

TOTAL 2,904 sf / 270 m<sup>2</sup>

Prices, features, and specifications subject to change without notice. Oral representations cannot be relied upon as correctly stating representations of the developer. For correct representations by the developer, make reference to documents required bysections 718.503 Florida statutes, to be furnished by developer to a buyer or lessee. The developer makes no representations or warranties regarding the actual size and dimensions of the units contained in this brochure, and no party may rely upon the same in determining whether to purchase a unit and the purchase price of the unit. The survey of the units and provisions of the declaration of condominium shall control in determining the boundaries and actual dimensions of the units. Pocket door will not be furnished by developer. Drawing not to scale.