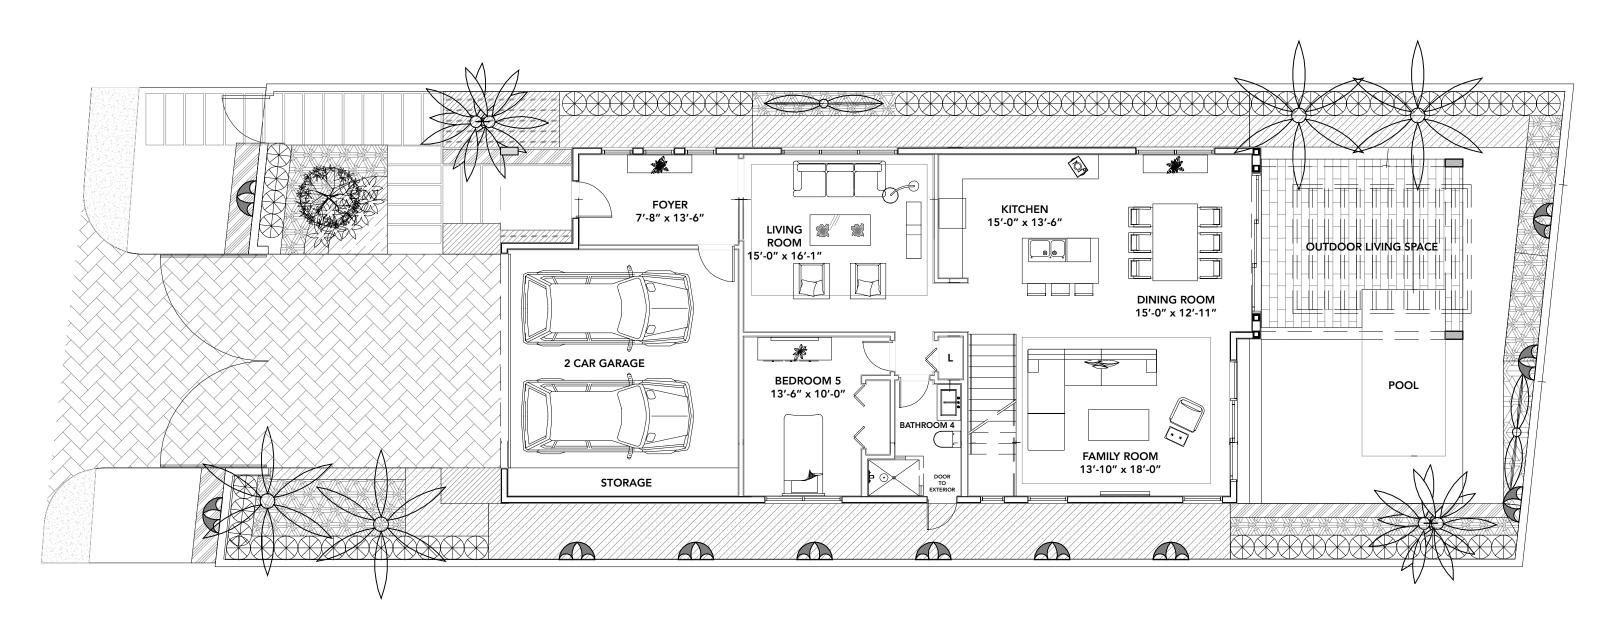

# EL A / LEVEL 1 5 BEDROOMS • 4 BATHROOMS • 2 BALCONIES

| Level 1 AC     | 1,506 SQ. FT. |
|----------------|---------------|
| Level 1 Non-AC | 740 SQ. FT.   |
| Total          | 2,246 SQ. FT. |
|                | 208.7 SQ. MT. |

#### **PRELIMINARY - NOT FOR DISTRIBUTION**

All Dimensions are approximate and all floor plans are subject to change by developer without notice. All illustrations are artistic conceptual renderings.

Total Unit AC 3,648 SQ. FT. 338.9 SQ. MT. Total Unit Non-AC 2,415 SQ. FT. 224.4 SQ. MT.