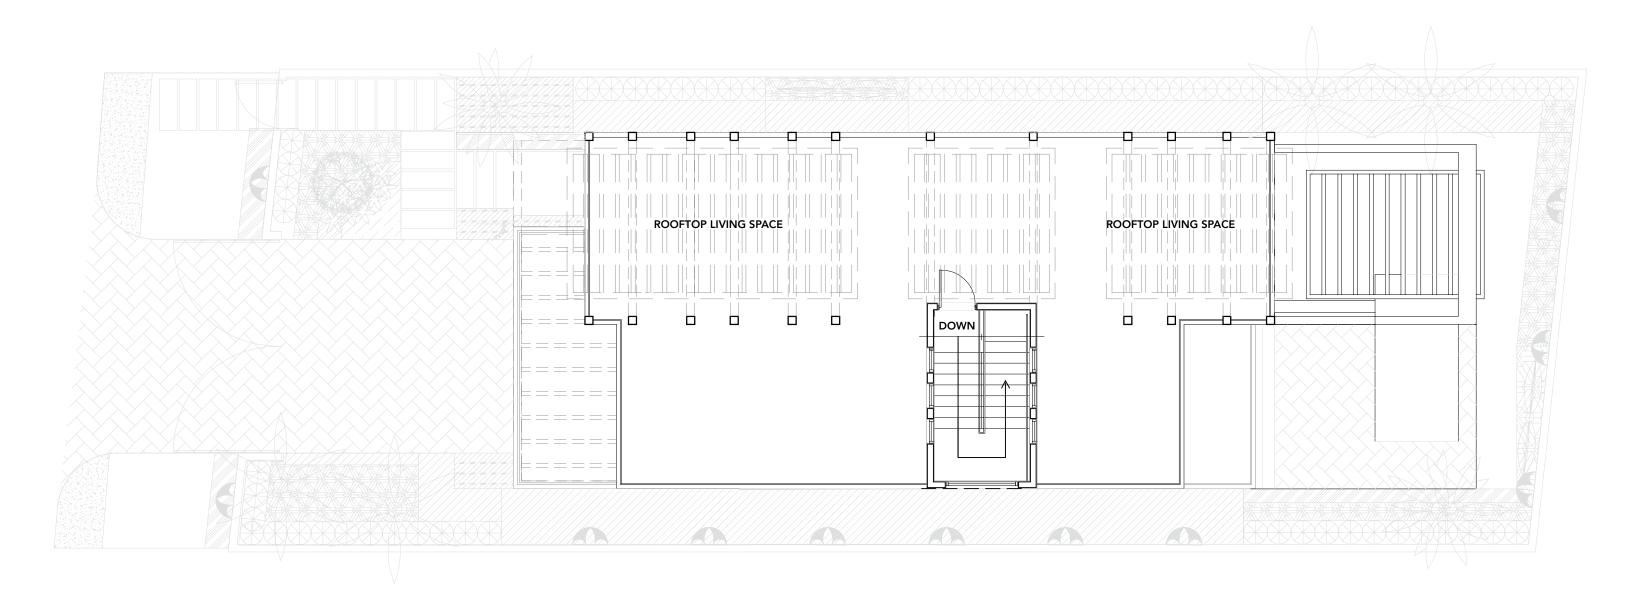

| Level 3 AC     | 332 SQ. FT.                    |
|----------------|--------------------------------|
| Level 3 Non-AC | 1,453 SQ. FT.                  |
| Total          | 1,785 SQ. FT.<br>165.8 SQ. MT. |

### PRELIMINARY - NOT FOR DISTRIBUTION

All Dimensions are approximate and all floor plans are subject to change by developer without notice. All illustrations are artistic conceptual renderings.

Total Unit AC 3,648 SQ. FT. 338.9 SQ. MT. Total Unit Non-AC 2,415 SQ. FT. 224.4 SQ. MT.