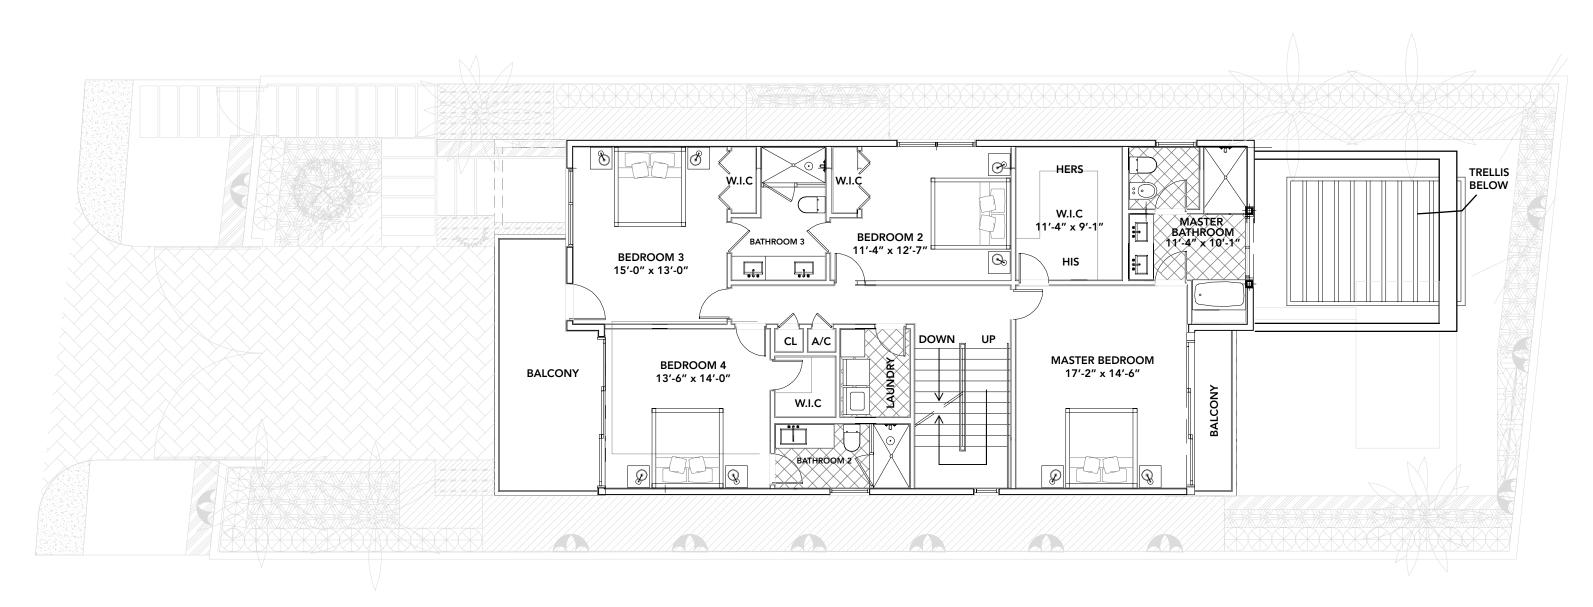

# MODEL A / LEVEL 2 5 BEDROOMS • 4 BATHROOMS • 2 BALCONIES

| Level 2 AC     | 1,810 SQ. FT. |
|----------------|---------------|
| Level 2 Non-AC | 221 SQ. FT.   |
| Total          | 2,032 SQ. FT. |
|                | 188.8 SQ. MT. |

#### PRELIMINARY - NOT FOR DISTRIBUTION

All Dimensions are approximate and all floor plans are subject to change by developer without notice. All illustrations are artistic conceptual renderings.

Total Unit AC 3,648 SQ. FT. 338.9 SQ. MT. Total Unit Non-AC 2,415 SQ. FT. 224.4 SQ. MT.