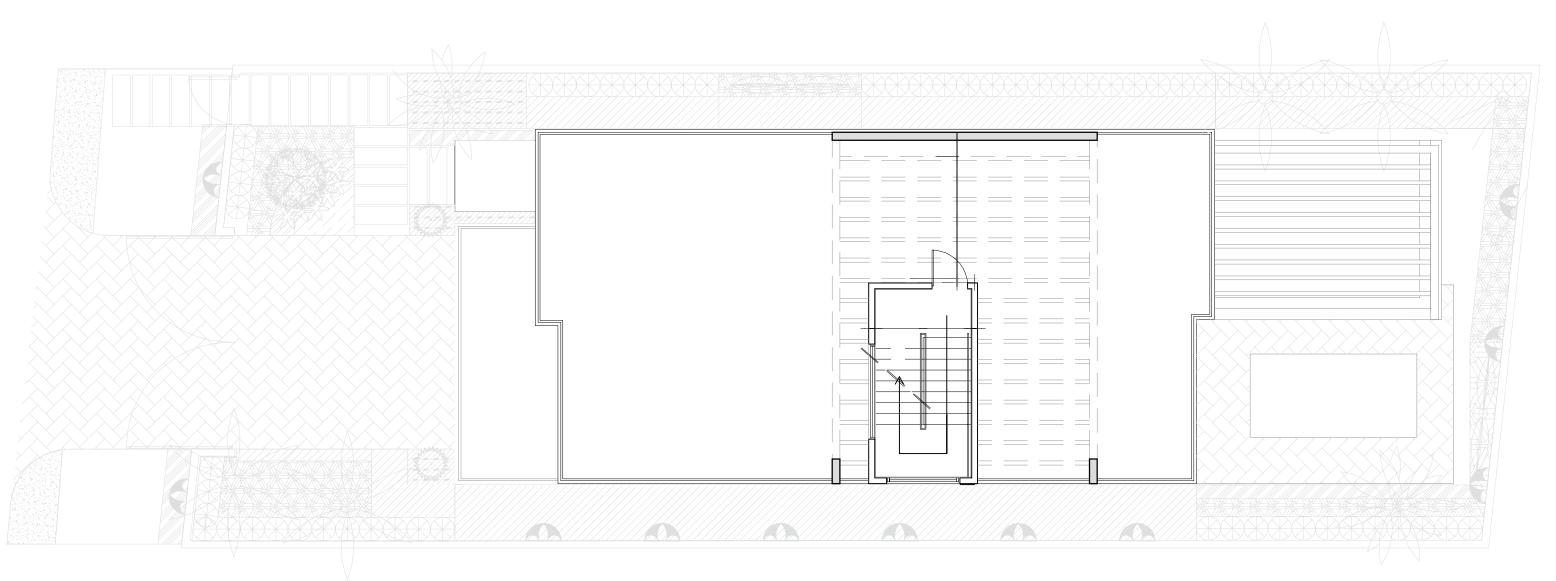

## MODEL B / LEVEL 3 5 BEDROOMS • 4 BATHROOMS • 2 BALCONIES

| Level 3 AC     | 345 SQ. FT.                    |
|----------------|--------------------------------|
| Level 3 Non-AC | 1,525 SQ. FT.                  |
| Total          | 1,870 SQ. FT.<br>173.7 SQ. MT. |

### **PRELIMINARY - NOT FOR DISTRIBUTION**

All Dimensions are approximate and all floor plans are subject to change by developer without notice. All illustrations are artistic conceptual renderings.

Total Unit AC 3,767 SQ. FT. 350.0 SQ. MT. Total Unit Non-AC 2,519 SQ. FT. 234.0 SQ. MT.