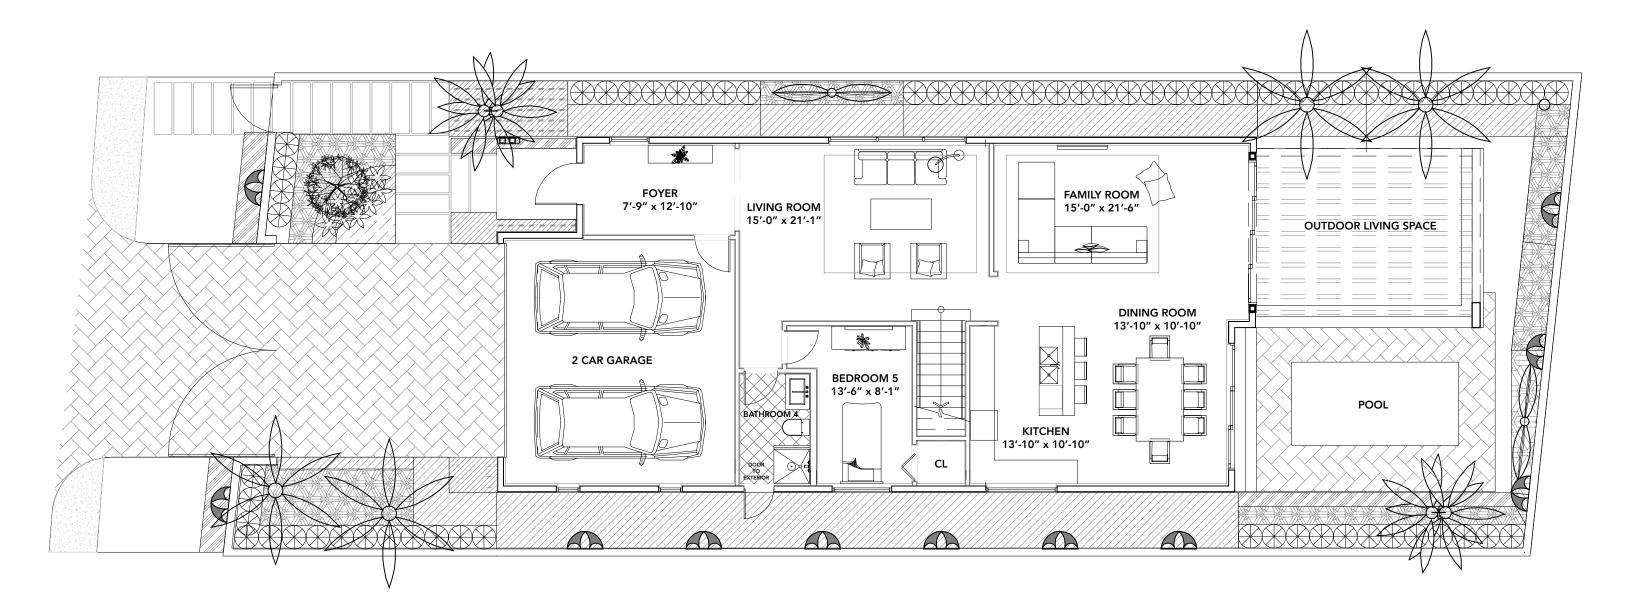

## MODEL B / LEVEL 1 5 BEDROOMS • 4 BATHROOMS • 2 BALCONIES

| Level 1 AC     | 1,532 SQ. FT. |
|----------------|---------------|
| Level 1 Non-AC | 773 SQ. FT.   |
| Total          | 2,305 SQ. FT. |
|                | 214.1 SQ. MT. |

### **PRELIMINARY - NOT FOR DISTRIBUTION**

All Dimensions are approximate and all floor plans are subject to change by developer without notice. All illustrations are artistic conceptual renderings.

Total Unit AC 3,767 SQ. FT. 350.0 SQ. MT. Total Unit Non-AC 2,519 SQ. FT. 234.0 SQ. MT.