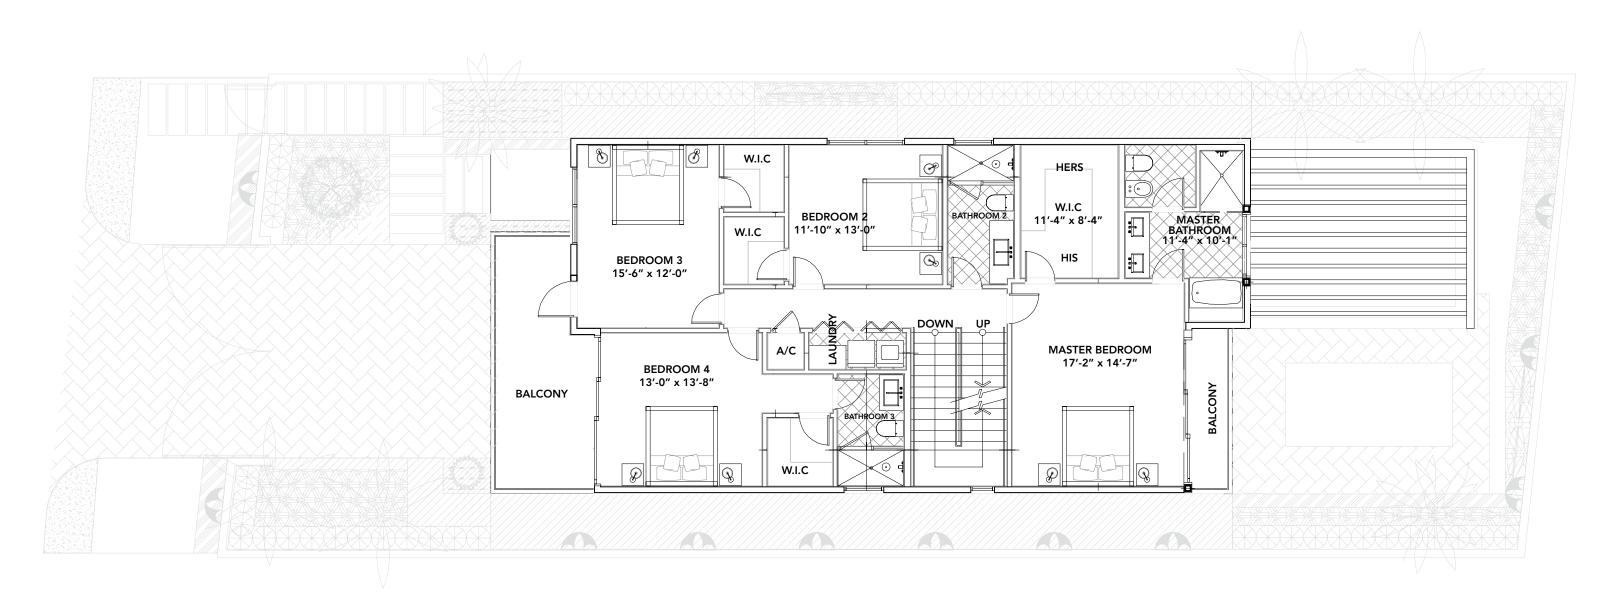

# MODEL B / LEVEL 2 5 BEDROOMS • 4 BATHROOMS • 2 BALCONIES

| Level 2 AC     | 1,891 SQ. FT. |
|----------------|---------------|
| Level 2 Non-AC | 221 SQ. FT.   |
| Total          | 2,112 SQ. FT. |
|                | 196.2 SQ. MT. |

**PRELIMINARY - NOT FOR DISTRIBUTION** 

All Dimensions are approximate and all floor plans are subject to change by developer without notice. All illustrations are artistic conceptual renderings.

Total Unit AC 3,767 SQ. FT. 350.0 SQ. MT. Total Unit Non-AC 2,519 SQ. FT. 234.0 SQ. MT.