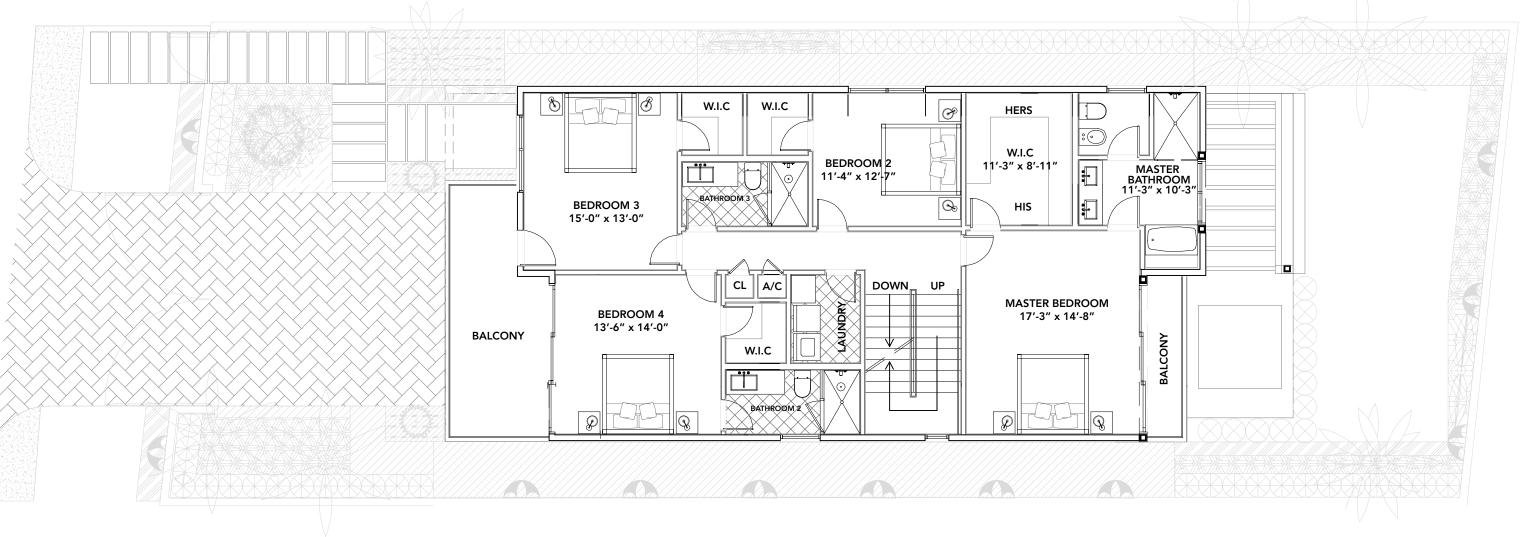

# MODEL D / LEVEL 2 5 BEDROOMS • 4 BATHROOMS • 2 BALCONIES

Level 2 AC 1,816 SQ. FT.

Level 2 Non-AC 217 SQ. FT.

Total 2,033 SQ. FT.

3,660 SQ. FT. 340.0 SQ. MT. Total Unit Non-AC 2,268 SQ. FT. 210.7 SQ. MT.

Total Unit AC

2,033 SQ. FT. 188.8 SQ. MT.