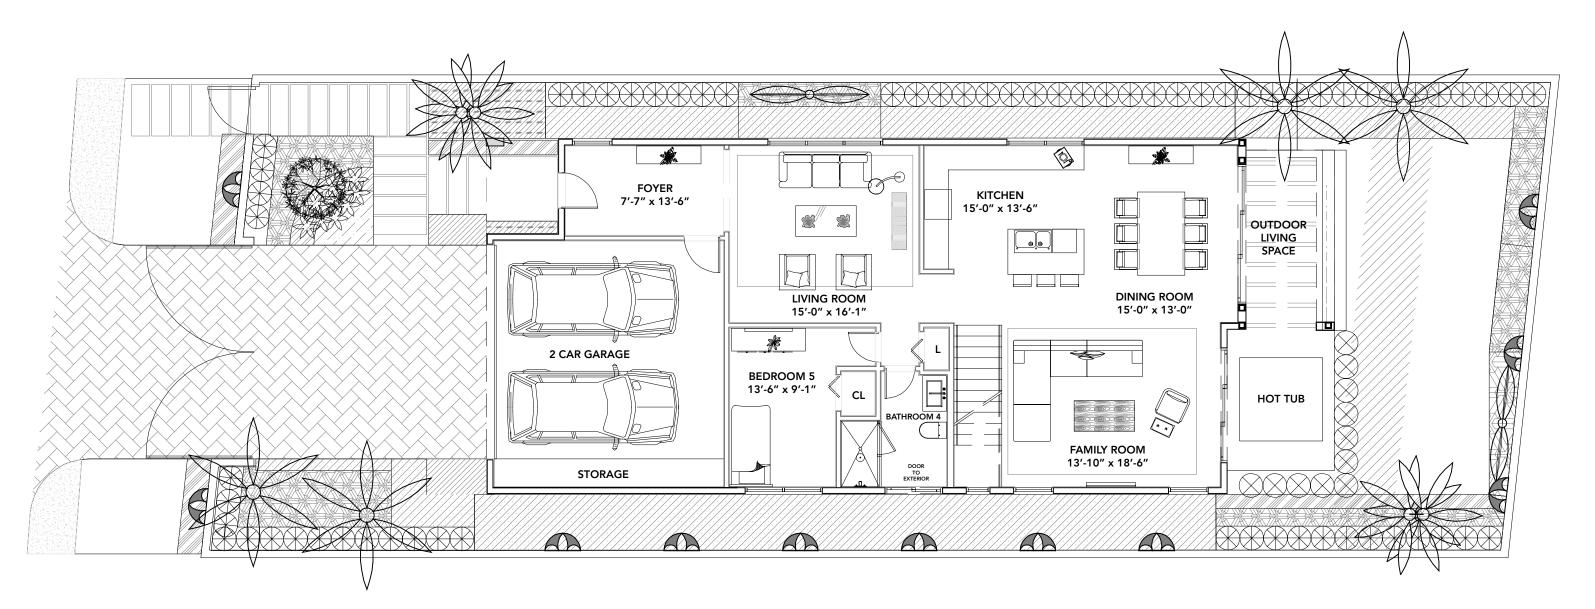

# MODEL D / LEVEL 1 5 BEDROOMS • 4 BATHROOMS • 2 BALCONIES

Level 1 AC 1,512 SQ. FT. Level 1 Non-AC 598 SQ. FT.

Total 2,110 SQ. FT.

196.0 SQ. MT.

Total Unit AC 3,660 SQ. FT. 340.0 SQ. MT. Total Unit Non-AC 2,268 SQ. FT. 210.7 SQ. MT.