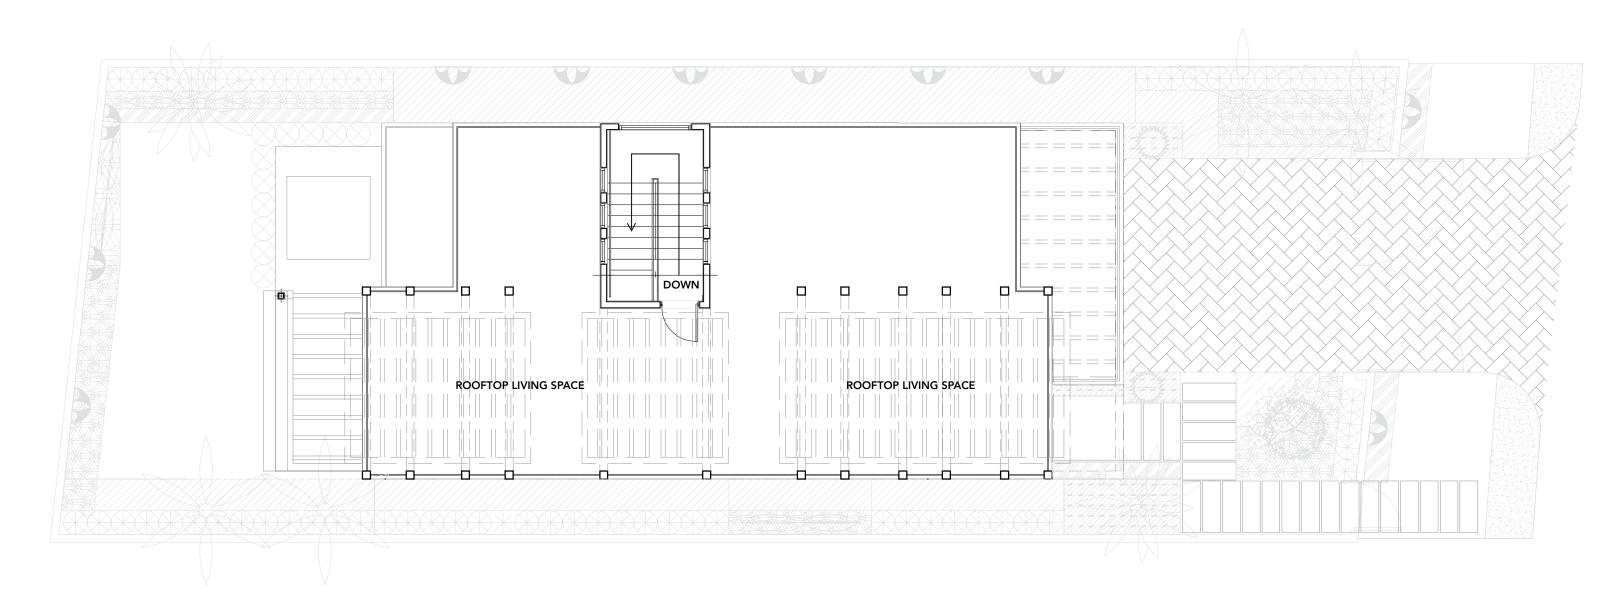

# MODEL D / LEVEL 3 5 BEDROOMS • 4 BATHROOMS • 2 BALCONIES

Level 3 AC 332 SQ. FT.
Level 3 Non-AC 1,453 SQ. FT.

Total 1,785 SQ. FT.
165.9 SQ. MT.

Total Unit AC 3,660 SQ. FT. 340.0 SQ. MT. Total Unit Non-AC 2,268 SQ. FT. 210.7 SQ. MT.